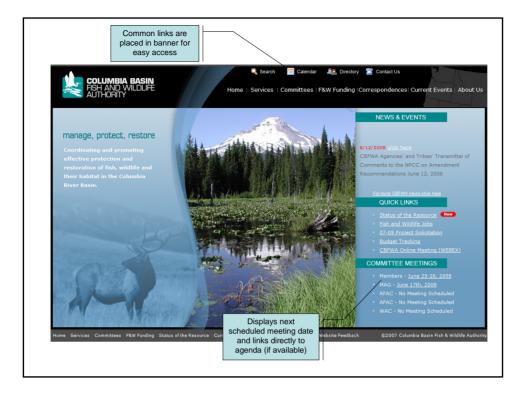

## Enhancements

- Focused on committee / members experience:
  - Ability to search / list actions
  - Ability to search / list correspondences
  - Up-to-date online agenda's with links to reference materials / documents
  - Committee Reports
- Website
  - Homepage revision
  - Enhance CBFWA search