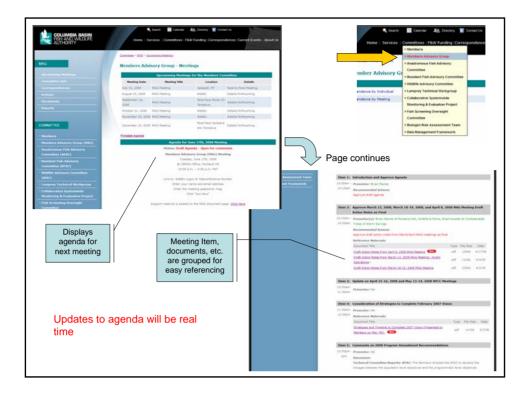

## Enhancements

- Focused on committee / members experience:
  - Ability to search / list actions
  - Ability to search / list correspondences
  - Up-to-date online agenda's with links to reference materials / documents
  - Committee Reports
- Website
  - Homepage revision
  - Enhance CBFWA search