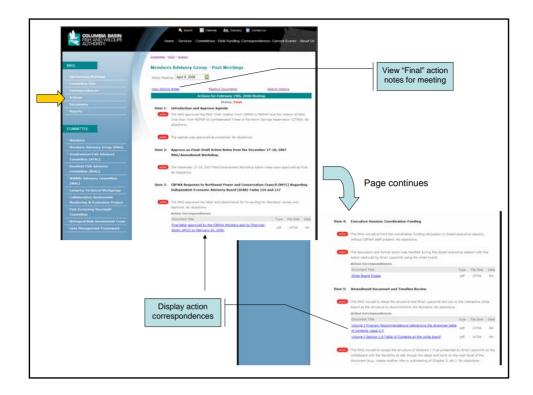

## Enhancements

- Focused on committee / members experience:
  - Ability to search / list actions
  - Ability to search / list correspondences
  - Up-to-date online agenda's with links to reference materials / documents
  - Committee Reports
- Website
  - Homepage revision
  - Enhance CBFWA search