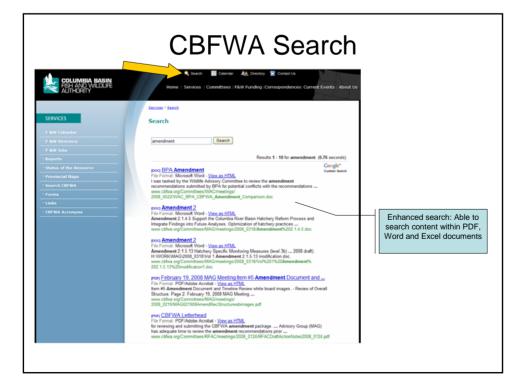

## Enhancements

- Focused on committee / members experience:
  - Ability to search / list actions
  - Ability to search / list correspondences
  - Up-to-date online agenda's with links to reference materials / documents
  - Committee Reports
- Website
  - Homepage revision
  - Enhance CBFWA search