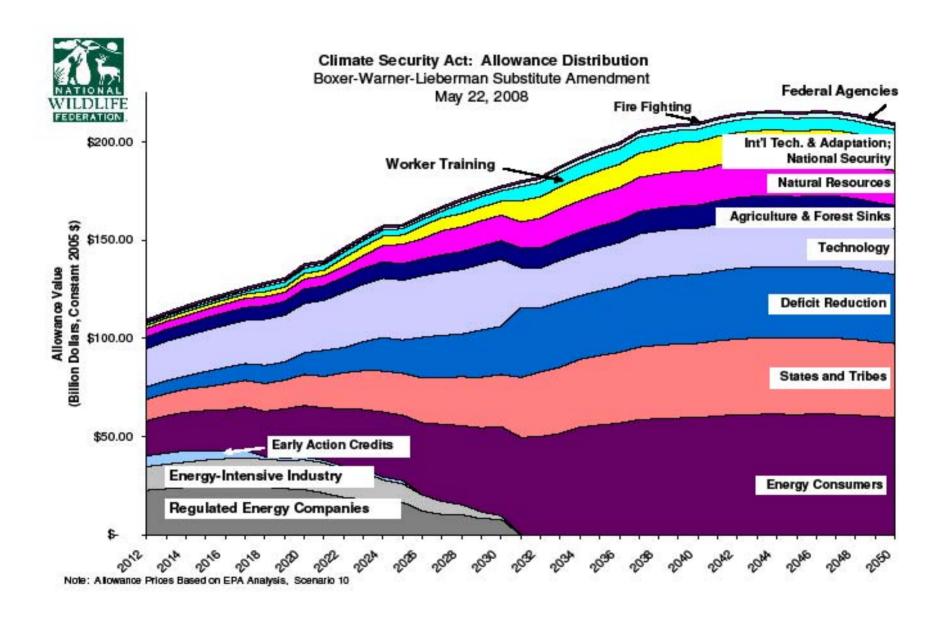

## Climate Security Act: Allowance Distribution Percent of Total Value, 2012-2050

Boxer-Warner-Lieberman Substitute Amendment May 22, 2008

Note: Allowance Prices Based on EPA Analysis, Scenario 10