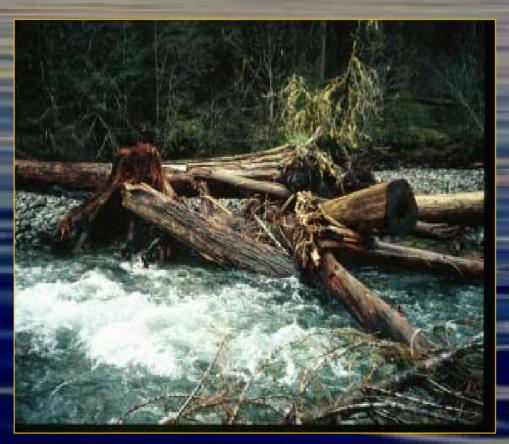

# Increasing Habitat Effectiveness McKenzie Watershed Large Wood placements

|      |                                              |        | Distance | Approximate |
|------|----------------------------------------------|--------|----------|-------------|
| Year | Location                                     | Pieces | (km)     | Cost        |
| 1991 | Anderson<br>Creek                            | 14     | 0.1      | \$4,300     |
| 1993 | Buck Side<br>Channel                         | 31     | 0.4      | \$7,800     |
| 1995 | S Fk McKenzie<br>(below Cougar<br>Reservoir) | 40     | 1.5      | \$14,000    |
| 1996 | S Fk McKenzie<br>(above Cougar<br>Reservoir) | 191    | 4.0      | \$65,000    |
| 1998 | S Fk McKenzie<br>(above Cougar<br>Reservoir) | 160    | 3.2      | \$57,600    |
| 1998 | Roaring River                                | 40     | 0.8      | \$14,400    |