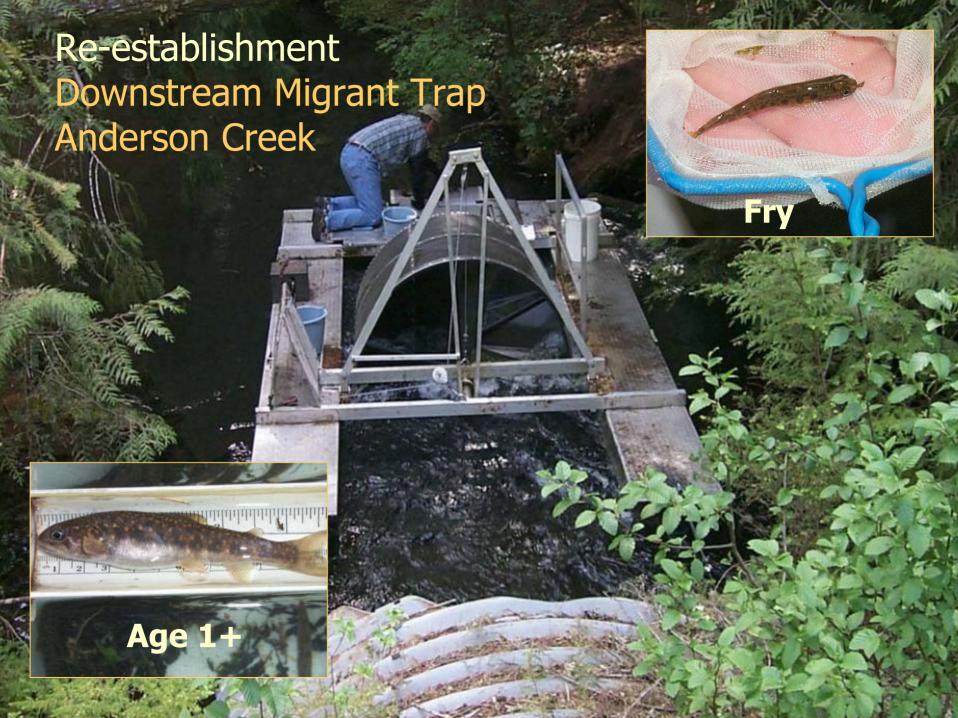

### Middle Fork Willamette Juvenile bull trout release sites

### Middle Fork Willamette Monitoring

- 3 age classes found in release locations
- Estimated 240 juvenile bull trout in about 8 Km of Mainstem Middle Fk
- At least one 45 cm bull trout in Hills Creek
   Reservoir