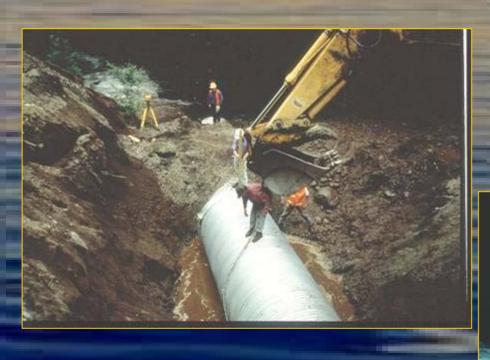

995 | S Fk McKenzie<br>(below Cougar<br>Reservoir) | 40     | 1.5      | \$14,000    |
| 1996 | S Fk McKenzie<br>(above Cougar<br>Reservoir) | 191    | 4.0      | \$65,000    |
| 1998 | S Fk McKenzie<br>(above Cougar<br>Reservoir) | 160    | 3.2      | \$57,600    |
| 1998 | Roaring River                                | 40     | 0.8      | \$14,400    |

# Increasing Habitat Effectiveness Middle Fork Willamette Large Wood placements





- Middle Fork
   Willamette above
   Hills Creek Res
- Future Projects
  - McKenzie River above Trail Bridge
  - McKenzie River below Trail Bridge Dam in off-channel habitats.
  - South Fork McKenzieRiver

### Increasing Access Upper McKenzie Study Area



- Downstream migrant trap
- Upstream passage problems

### Increasing Access Sweetwater Cr Culvert









#### Increase Prey Base







- 1,000's of spring chinook released into bull trout rearing areas above dams
- Nutrients from carcasses
- Juvenile chinook as prey



#### McKenzie River Bull Trout Releases for Rehabilitation



McKenzie R

Trail

Bridge

Sweetwater Cr

### Middle Fork Willamette Juvenile bull trout release sites











### Middle Fork Willamette Monitoring



- 3 age classes found in release locations
- Estimated 240 juvenile bull trout in about 8 Km of Mainstem Middle Fk
- At least one 45 cm bull trout in Hills Creek
   Reservoir

## Adult bull trout moving upstream through electronic counting devices on the McKenzie and South Fork McKenzie



### Willamette Bull Trout Spawning Surveys





### Willamette Bull Trout Spawning Surveys





### Population Status