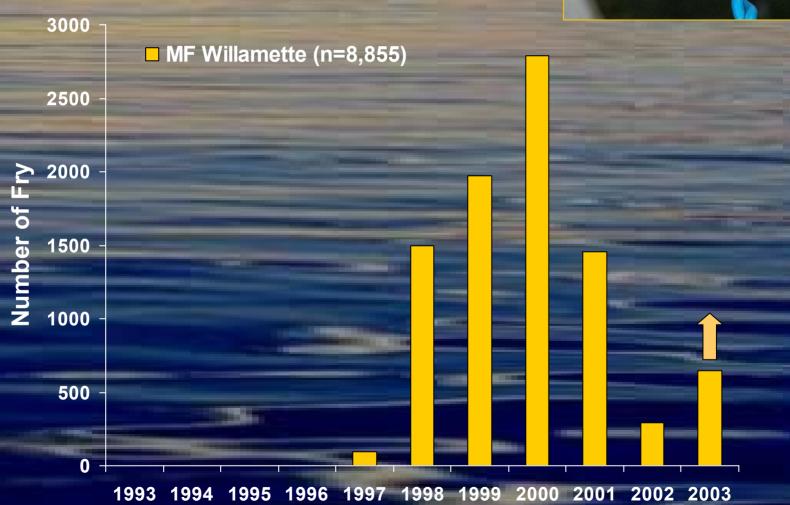

### Middle Fork Willamette Monitoring

- 3 age classes found in release locations
- Estimated 240 juvenile bull trout in about 8 Km of Mainstem Middle Fk
- At least one 45 cm bull trout in Hills Creek
   Reservoir