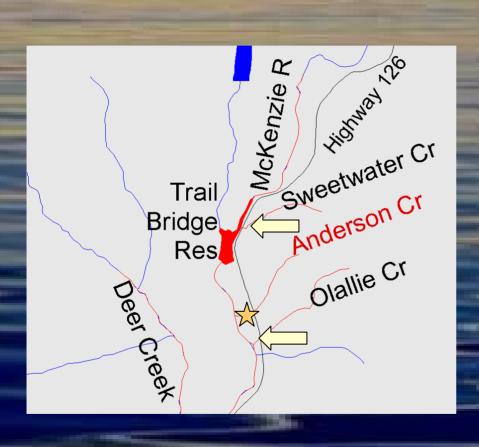

# Increasing Habitat Effectiveness McKenzie Watershed Large Wood placements

|      |                                              |        | Distance | Approximate |
|------|----------------------------------------------|--------|----------|-------------|
| Year | Location                                     | Pieces | (km)     | Cost        |
| 1991 | Anderson<br>Creek                            | 14     | 0.1      | \$4,300     |
| 1993 | Buck Side<br>Channel                         | 31     | 0.4      | \$7,800     |
| 1995 | S Fk McKenzie<br>(below Cougar<br>Reservoir) | 40     | 1.5      | \$14,000    |
| 1996 | S Fk McKenzie<br>(above Cougar<br>Reservoir) | 191    | 4.0      | \$65,000    |
| 1998 | S Fk McKenzie<br>(above Cougar<br>Reservoir) | 160    | 3.2      | \$57,600    |
| 1998 | Roaring River                                | 40     | 0.8      | \$14,400    |

### Increasing Access Sweetwater Cr Culvert