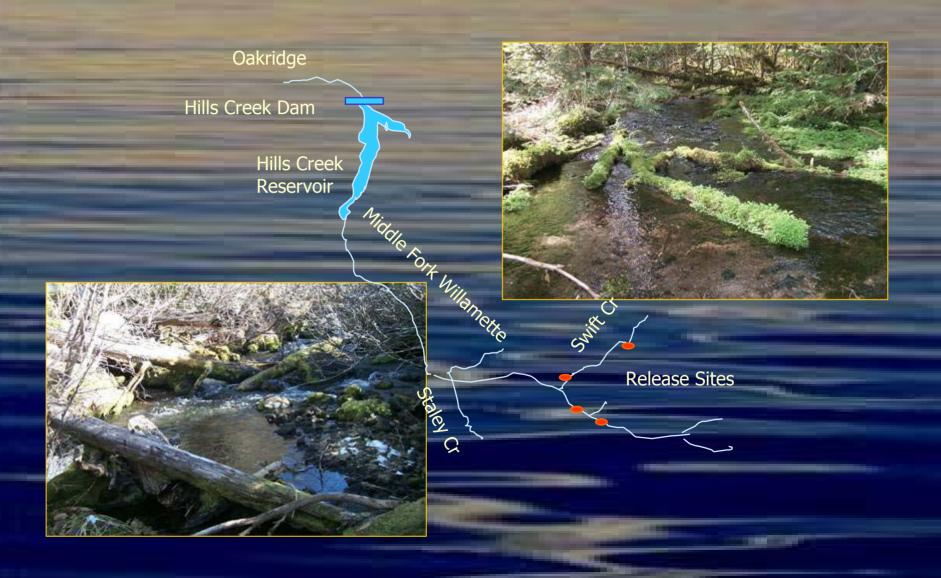

### Middle Fork Willamette Juvenile bull trout release sites

### Middle Fork Willamette Monitoring

- 3 age classes found in release locations
- Estimated 240 juvenile bull trout in about 8 Km of Mainstem Middle Fk
- At least one 45 cm bull trout in Hills Creek
   Reservoir