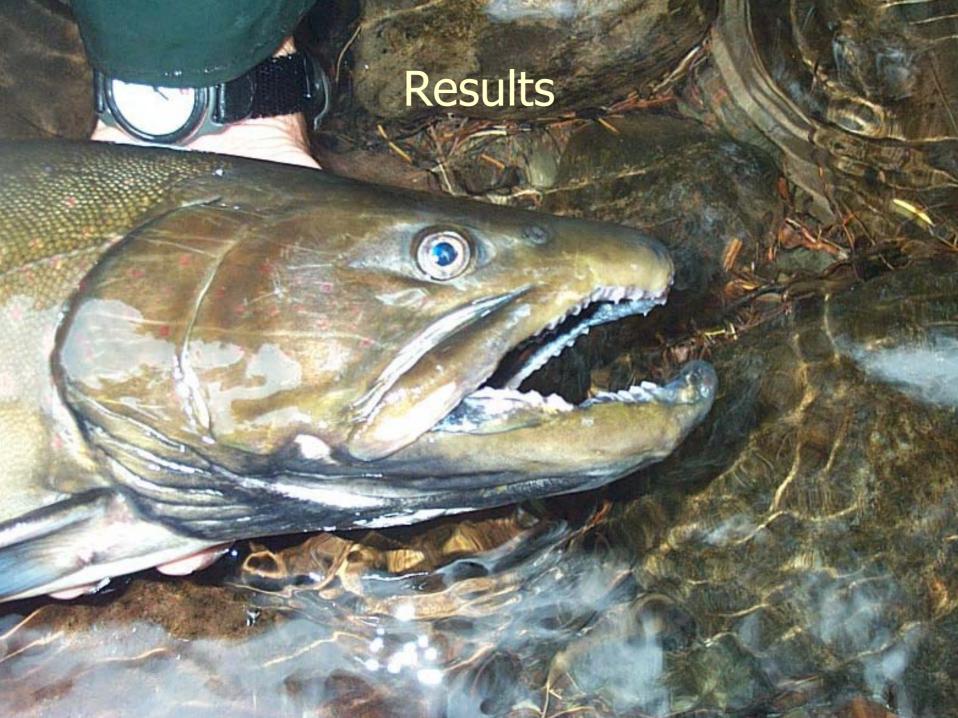

### Middle Fork Willamette Monitoring

- 3 age classes found in release locations
- Estimated 240 juvenile bull trout in about 8 Km of Mainstem Middle Fk
- At least one 45 cm bull trout in Hills Creek
   Reservoir