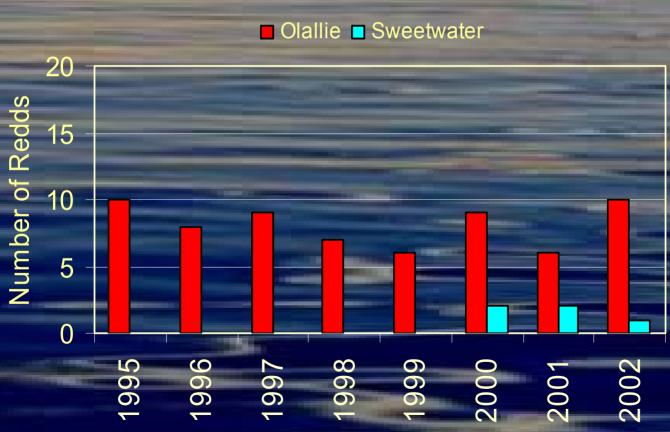

Sweetwater Cr Culvert









#### Increase Prey Base







- 1,000's of spring chinook released into bull trout rearing areas above dams
- Nutrients from carcasses
- Juvenile chinook as prey



#### McKenzie River Bull Trout Releases for Rehabilitation



McKenzie R

Trail

Bridge

Sweetwater Cr

### Middle Fork Willamette Juvenile bull trout release sites











### Middle Fork Willamette Monitoring



- 3 age classes found in release locations
- Estimated 240 juvenile bull trout in about 8 Km of Mainstem Middle Fk
- At least one 45 cm bull trout in Hills Creek
   Reservoir

## Adult bull trout moving upstream through electronic counting devices on the McKenzie and South Fork McKenzie



### Willamette Bull Trout Spawning Surveys





### Willamette Bull Trout Spawning Surveys





### Population Status of Bull Trout Upper Willamette Basin 2003



#### Recovery Project Partners



- Bonneville Power Administration
- Willamette National Forest
- US Fish and Wildlife Service
- Eugene Water and Electric Board
- Oregon Department of Transportation
- Oregon State Police
- Oregon Council Federation of Flyfishers

- National Fish and Wildlife Foundation (Bring Back the Natives Program)
- Weyerhaeuser Company
- Bureau of Land Management
- McKenzie Watershed Council
- Saturday Academy
  (Apprenticeships in Science and Engineering)
- Oregon Chapter American Fisheries
  Society

McKanzia Elyfishers