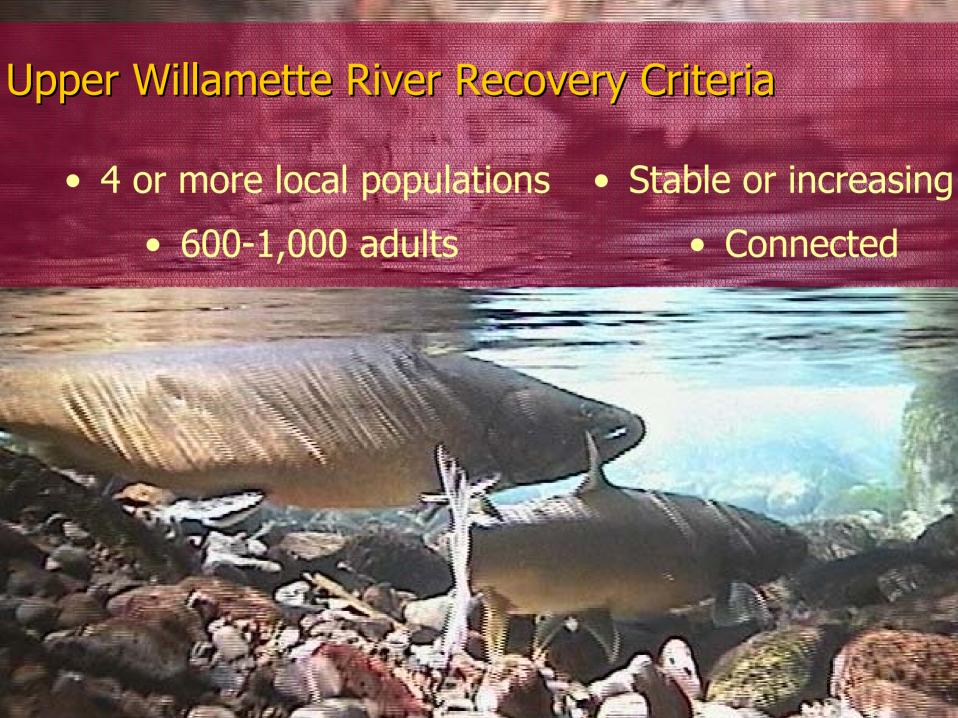

eam through electronic counting devices on the McKenzie and South Fork McKenzie



### Willamette Bull Trout Spawning Surveys





### Willamette Bull Trout Spawning Surveys





### Population Status of Bull Trout Upper Willamette Basin 2003



#### Recovery Project Partners



- Bonneville Power Administration
- Willamette National Forest
- US Fish and Wildlife Service
- Eugene Water and Electric Board
- Oregon Department of Transportation
- Oregon State Police
- Oregon Council Federation of Flyfishers

- National Fish and Wildlife Foundation (Bring Back the Natives Program)
- Weyerhaeuser Company
- Bureau of Land Management
- McKenzie Watershed Council
- Saturday Academy
  (Apprenticeships in Science and Engineering)
- Oregon Chapter American Fisheries
  Society

McKanzia Elyfishers