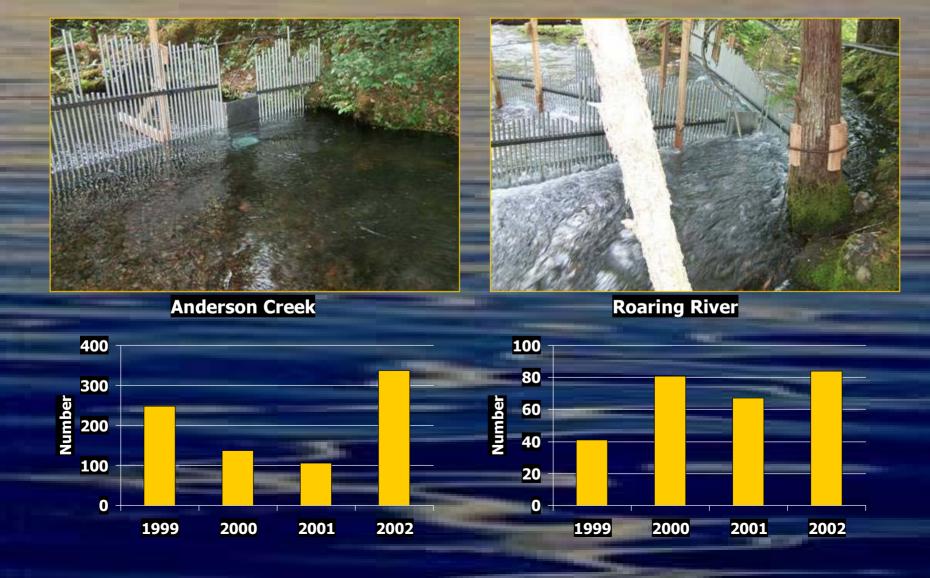

# Increasing Habitat Effectiveness McKenzie Watershed Large Wood placements

|      |                                              |        | Distance | Approximate |
|------|----------------------------------------------|--------|----------|-------------|
| Year | Location                                     | Pieces | (km)     | Cost        |
| 1991 | Anderson<br>Creek                            | 14     | 0.1      | \$4,300     |
| 1993 | Buck Side<br>Channel                         | 31     | 0.4      | \$7,800     |
| 1995 | S Fk McKenzie<br>(below Cougar<br>Reservoir) | 40     | 1.5      | \$14,000    |
| 1996 | S Fk McKenzie<br>(above Cougar<br>Reservoir) | 191    | 4.0      | \$65,000    |
| 1998 | S Fk McKenzie<br>(above Cougar<br>Reservoir) | 160    | 3.2      | \$57,600    |
| 1998 | Roaring River                                | 40     | 0.8      | \$14,400    |

### Willamette Bull Trout Spawning Surveys