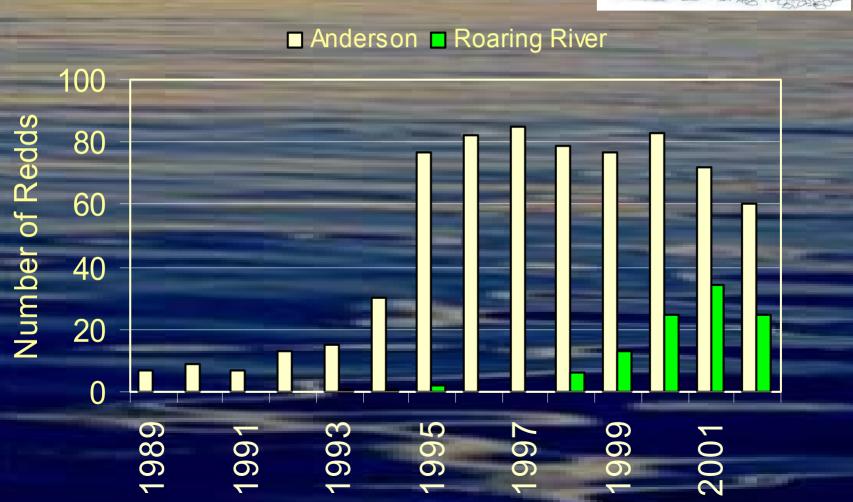

Upstream passage problems

### Increasing Access Sweetwater Cr Culvert









#### Increase Prey Base







- 1,000's of spring chinook released into bull trout rearing areas above dams
- Nutrients from carcasses
- Juvenile chinook as prey



#### McKenzie River Bull Trout Releases for Rehabilitation



McKenzie R

Trail

Bridge

Sweetwater Cr

### Middle Fork Willamette Juvenile bull trout release sites











### Middle Fork Willamette Monitoring



- 3 age classes found in release locations
- Estimated 240 juvenile bull trout in about 8 Km of Mainstem Middle Fk
- At least one 45 cm bull trout in Hills Creek
   Reservoir

## Adult bull trout moving upstream through electronic counting devices on the McKenzie and South Fork McKenzie



### Willamette Bull Trout Spawning Surveys





### Willamette Bull Trout Spawning Surveys





### Population Status of Bull Trout Upper Willamette Basin 2003



#### Recovery Project Partners



- Bonneville Power Administration
- Willamette National Forest
- US Fish and Wildlife Service
- Eugene Water and Electric Board
- Oregon Department of Transportation
- Oregon State Police
- Oregon Council Federation of Flyfishers

- National Fish and Wildlife Foundation (Bring Back the Natives Program)
- Weyerhaeuser Company
- Bureau of Land Management
- McKenzie Watershed Council
- Saturday Academy
  (Apprenticeships in Science and Engineering)
- Oregon Chapter American Fisheries
  Society

McKanzia Elyfishers