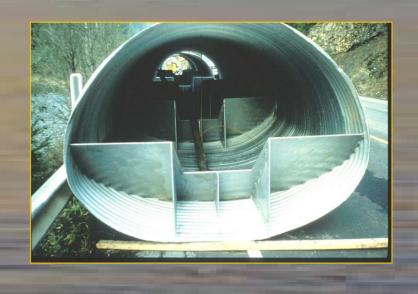

5 | S Fk McKenzie<br>(below Cougar<br>Reservoir) | 40     | 1.5      | \$14,000    |
| 1996 | S Fk McKenzie<br>(above Cougar<br>Reservoir) | 191    | 4.0      | \$65,000    |
| 1998 | S Fk McKenzie<br>(above Cougar<br>Reservoir) | 160    | 3.2      | \$57,600    |
| 1998 | Roaring River                                | 40     | 0.8      | \$14,400    |

# Increasing Habitat Effectiveness Middle Fork Willamette Large Wood placements





- Middle Fork
   Willamette above
   Hills Creek Res
- Future Projects
  - McKenzie River above Trail Bridge
  - McKenzie River below Trail Bridge Dam in off-channel habitats.
  - South Fork McKenzieRiver

### Increasing Access Upper McKenzie Study Area



- Downstream migrant trap
- Upstream passage problems

### Increasing Access Sweetwater Cr Culvert









#### Increase Prey Base







- 1,000's of spring chinook released into bull trout rearing areas above dams
- Nutrients from carcasses
- Juvenile chinook as prey



#### McKenzie River Bull Trout Releases for Rehabilitation



McKenzie R

Trail

Bridge

Sweetwater Cr

### Middle Fork Willamette Juvenile bull trout release sites











### Middle Fork Willamette Monitoring



- 3 age classes found in release locations
- Estimated 240 juvenile bull trout in about 8 Km of Mainstem Middle Fk
- At least one 45 cm bull trout in Hills Creek
   Reservoir

## Adult bull trout moving upstream through electronic counting devices on the McKenzie and South Fork McKenzie



### Willamette Bull Trout Spawning Surveys





### Willamette Bull Trout Spawning Surveys





### Population Status of