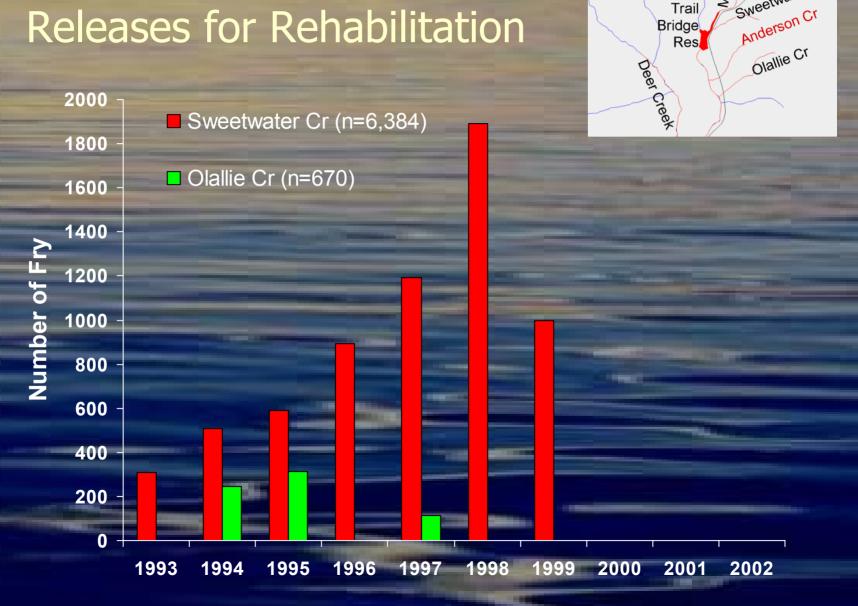

#### McKenzie River Bull Trout Releases for Rehabilitation

McKenzie R

Trail

Bridge

Sweetwater Cr