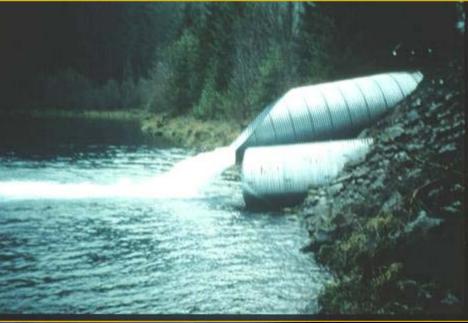

| S Fk McKenzie<br>(below Cougar<br>Reservoir) | 40     | 1.5      | \$14,000    |
| 1996 | S Fk McKenzie<br>(above Cougar<br>Reservoir) | 191    | 4.0      | \$65,000    |
| 1998 | S Fk McKenzie<br>(above Cougar<br>Reservoir) | 160    | 3.2      | \$57,600    |
| 1998 | Roaring River                                | 40     | 0.8      | \$14,400    |

# Increasing Habitat Effectiveness Middle Fork Willamette Large Wood placements





- Middle Fork
   Willamette above
   Hills Creek Res
- Future Projects
  - McKenzie River above Trail Bridge
  - McKenzie River below Trail Bridge Dam in off-channel habitats.
  - South Fork McKenzieRiver

### Increasing Access Upper McKenzie Study Area



- Downstream migrant trap
- Upstream passage problems

### Increasing Access Sweetwater Cr Culvert









#### Increase Prey Base







- 1,000's of spring chinook released into bull trout rearing areas above dams
- Nutrients from carcasses
- Juvenile chinook as prey



#### McKenzie River Bull Trout Releases for Rehabilitation



McKenzie R

Trail

Bridge

Sweetwater Cr

### Middle Fork Willamette Juvenile bull trout release sites











### Middle Fork Willamette Monitoring



- 3 age classes found in release locations
- Estimated 240 juvenile bull trout in about 8 Km of Mainstem Middle Fk
- At least one 45 cm bull trout in Hills Creek
   Reservoir

## Adult bull trout moving upstream through electronic counting devices on the McKenzie and South Fork McKenzie



### Willamette Bull Trout Spawning Surveys





### Willamette Bull Trout Spawning Surveys





### Population Status of B