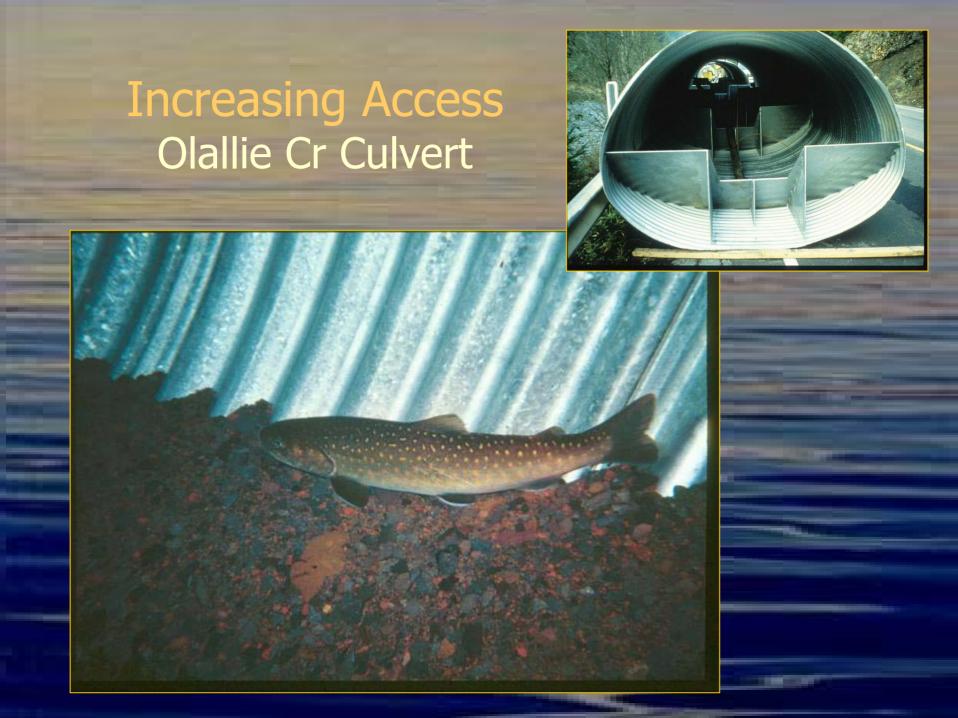

S Fk McKenzie<br>(below Cougar<br>Reservoir) | 40     | 1.5      | \$14,000    |
| 1996 | S Fk McKenzie<br>(above Cougar<br>Reservoir) | 191    | 4.0      | \$65,000    |
| 1998 | S Fk McKenzie<br>(above Cougar<br>Reservoir) | 160    | 3.2      | \$57,600    |
| 1998 | Roaring River                                | 40     | 0.8      | \$14,400    |

# Increasing Habitat Effectiveness Middle Fork Willamette Large Wood placements





- Middle Fork
   Willamette above
   Hills Creek Res
- Future Projects
  - McKenzie River above Trail Bridge
  - McKenzie River below Trail Bridge Dam in off-channel habitats.
  - South Fork McKenzieRiver

### Increasing Access Upper McKenzie Study Area



- Downstream migrant trap
- Upstream passage problems

### Increasing Access Sweetwater Cr Culvert









#### Increase Prey Base







- 1,000's of spring chinook released into bull trout rearing areas above dams
- Nutrients from carcasses
- Juvenile chinook as prey



#### McKenzie River Bull Trout Releases for Rehabilitation



McKenzie R

Trail

Bridge

Sweetwater Cr

### Middle Fork Willamette Juvenile bull trout release sites











### Middle Fork Willamette Monitoring



- 3 age classes found in release locations
- Estimated 240 juvenile bull trout in about 8 Km of Mainstem Middle Fk
- At least one 45 cm bull trout in Hills Creek
   Reservoir

## Adult bull trout moving upstream through electronic counting devices on the McKenzie and South Fork McKenzie



### Willamette Bull Trout Spawning Surveys





### Willamette Bull Trout Spawning Surveys





### Population Status of Bul