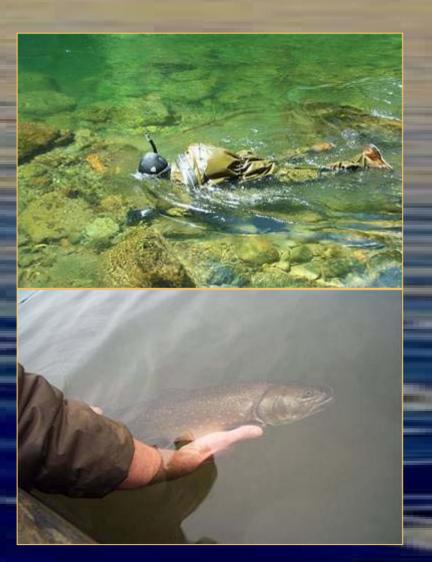

## Adult bull trout moving upstream through electronic counting devices on the McKenzie and South Fork McKenzie