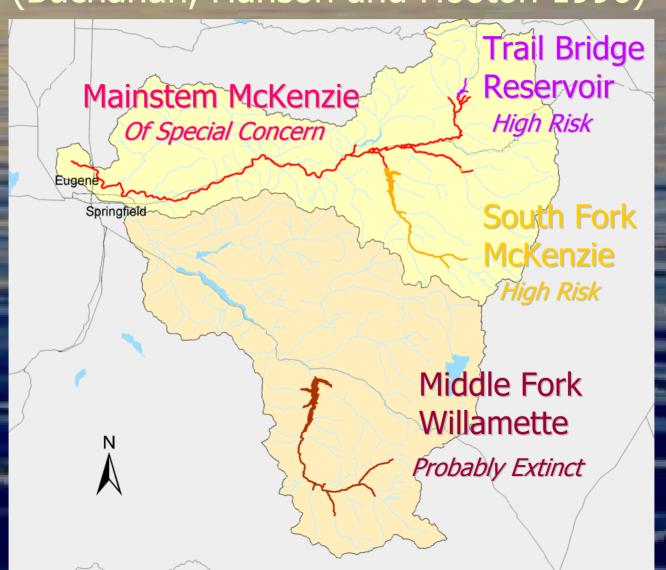

## Population Status of Bull Trout Upper Willamette Basin (Buchanan, Hanson and Hooton 1996)

#### Middle Fork Willamette Bull Trout Observations

| Water Body                                                 | Last Year Observed |
|------------------------------------------------------------|--------------------|
| Middle Fork Willamette <i>below</i>                        | 1953               |
| <ul><li>Hills Creek Reservoir</li><li>Salt Creek</li></ul> | 1960               |
| - Sait Creek                                               | 1900               |
| NF Middle Fork Willamette                                  | 1962               |
| Hills Creek Reservoir                                      | 1988               |
| Middle Fork Willamette <i>above</i> Wills Creek Pessyrving | 1990               |
| Hills Creek Reservoir                                      | -                  |