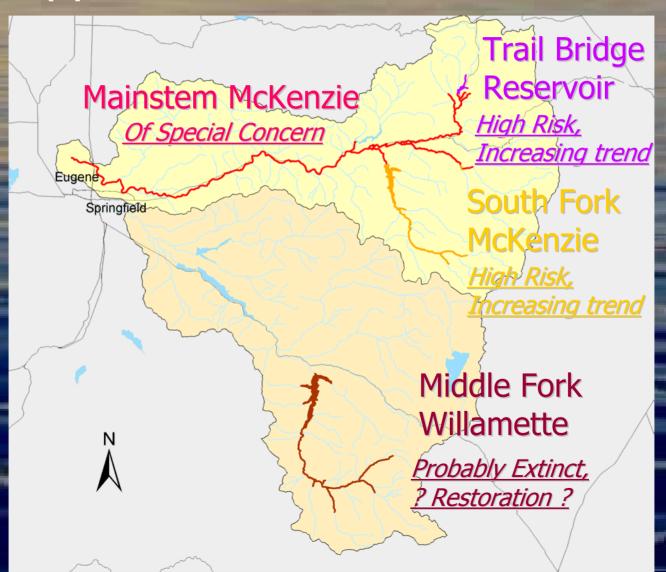

000's of spring chinook released into bull trout rearing areas above dams
- Nutrients from carcasses
- Juvenile chinook as prey



#### McKenzie River Bull Trout Releases for Rehabilitation



McKenzie R

Trail

Bridge

Sweetwater Cr

### Middle Fork Willamette Juvenile bull trout release sites











### Middle Fork Willamette Monitoring



- 3 age classes found in release locations
- Estimated 240 juvenile bull trout in about 8 Km of Mainstem Middle Fk
- At least one 45 cm bull trout in Hills Creek
   Reservoir

## Adult bull trout moving upstream through electronic counting devices on the McKenzie and South Fork McKenzie



### Willamette Bull Trout Spawning Surveys





### Willamette Bull Trout Spawning Surveys





### Population Status of Bull Trout Upper Willamette Basin 2003



#### Recovery Project Partners



- Bonneville Power Administration
- Willamette National Forest
- US Fish and Wildlife Service
- Eugene Water and Electric Board
- Oregon Department of Transportation
- Oregon State Police
- Oregon Council Federation of Flyfishers

- National Fish and Wildlife Foundation (Bring Back the Natives Program)
- Weyerhaeuser Company
- Bureau of Land Management
- McKenzie Watershed Council
- Saturday Academy
  (Apprenticeships in Science and Engineering)
- Oregon Chapter American Fisheries
  Society

McKanzia Elyfishers