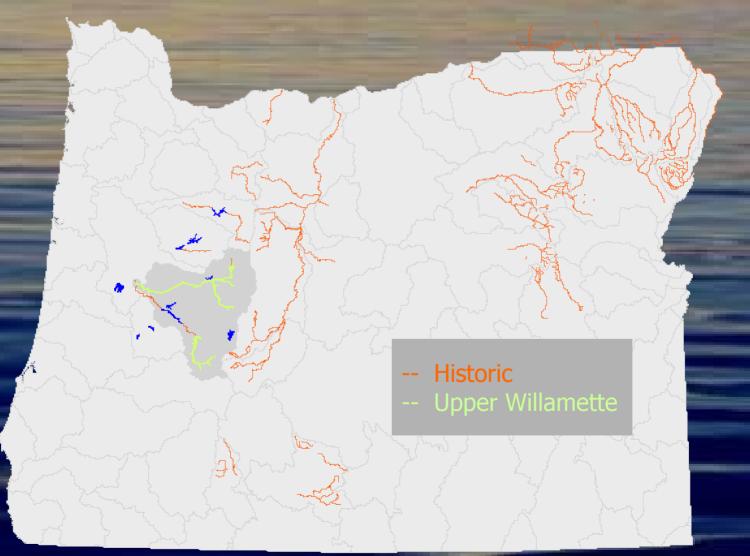

# The Status of Restoration Efforts for Bull Trout *Salvelinus confluentus* Populations in the Upper Willamette Basin, Oregon



Presented by:
Jeff Ziller
Oregon Department of
Fish and Wildlife
Springfield Oregon

Major support provided by:









#### Contributors



David Bickford

Willamette National

Doug Larson

Forest

Raymon Rivera



Greg Taylor

Willamette Valley Projects

Doug Garletts

Kelly Reis

South Willamette

Jason Seals

Watershed District



Mark Wade

**ODFW** Research

### Study Area Oregon Bull Trout Distribution



#### Population Status of Bull Trout Upper Willamette Basin (Ratliff and Howell 1991)



## Population Status of Bull Trout Upper Willamette Basin (Buchanan, Hanson and Hooton 1996)



#### Middle Fork Willamette Bull Trout Observations



| Water Body                                                 | Last Year Observed |
|------------------------------------------------------------|--------------------|
| Middle Fork Willamette <i>below</i>                        | 1953               |
| <ul><li>Hills Creek Reservoir</li><li>Salt Creek</li></ul> | 1960               |
| - Sait Creek                                               | 1900               |
| NF Middle Fork Willamette                                  | 1962               |
| Hills Creek Reservoir