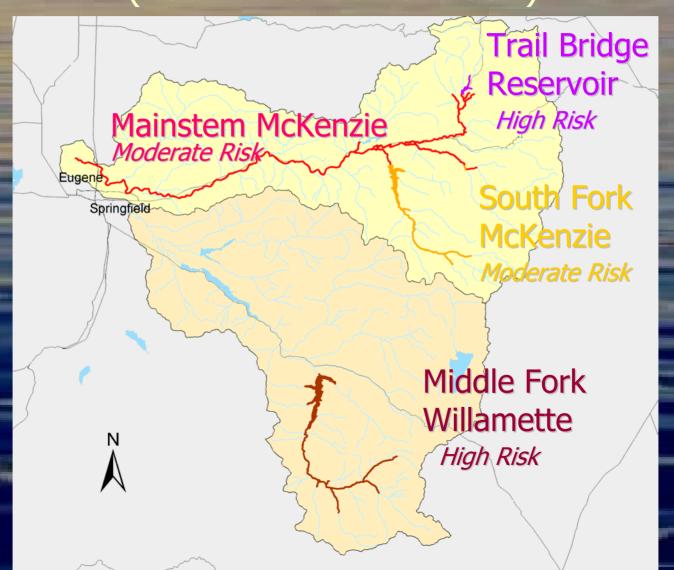

# Increasing Habitat Effectiveness McKenzie Watershed Large Wood placements

|      |                                              |        | Distance | Approximate |
|------|----------------------------------------------|--------|----------|-------------|
| Year | Location                                     | Pieces | (km)     | Cost        |
| 1991 | Anderson<br>Creek                            | 14     | 0.1      | \$4,300     |
| 1993 | Buck Side<br>Channel                         | 31     | 0.4      | \$7,800     |
| 1995 | S Fk McKenzie<br>(below Cougar<br>Reservoir) | 40     | 1.5      | \$14,000    |
| 1996 | S Fk McKenzie<br>(above Cougar<br>Reservoir) | 191    | 4.0      | \$65,000    |
| 1998 | S Fk McKenzie<br>(above Cougar<br>Reservoir) | 160    | 3.2      | \$57,600    |
| 1998 | Roaring River                                | 40     | 0.8      | \$14,400    |

# Increasing Habitat Effectiveness Middle Fork Willamette Large Wood placements

- Middle Fork
   Willamette above
   Hills Creek Res
- Future Projects
  - McKenzie River above Trail Bridge
  - McKenzie River below Trail Bridge Dam in off-channel habitats.
  - South Fork McKenzieRiver