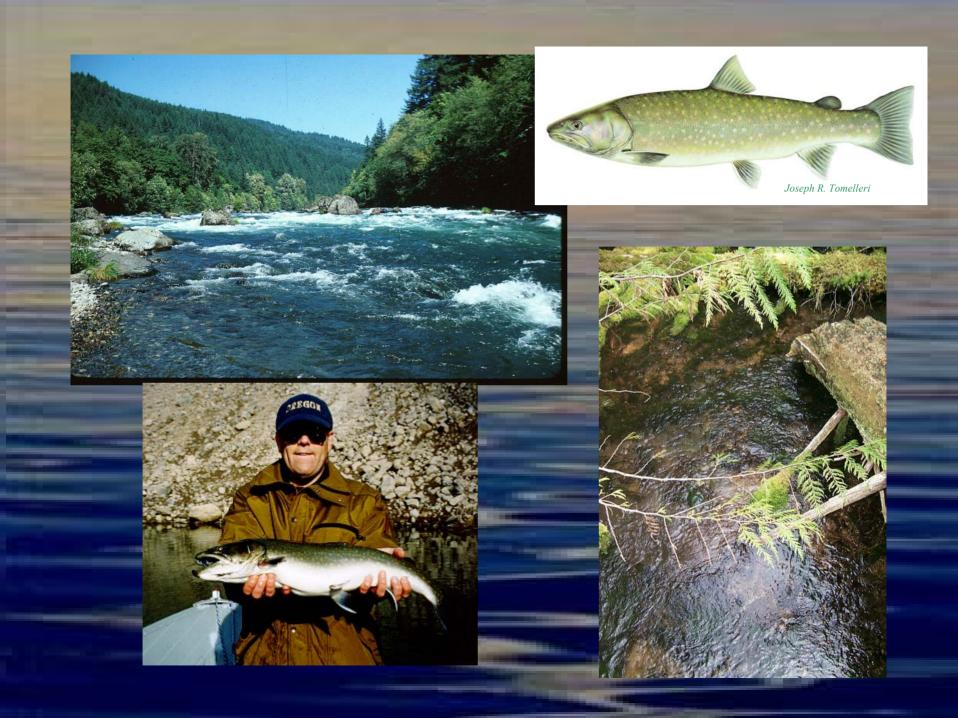

tream through electronic counting devices on the McKenzie and South Fork McKenzie



### Willamette Bull Trout Spawning Surveys





### Willamette Bull Trout Spawning Surveys





### Population Status of Bull Trout Upper Willamette Basin 2003



#### Recovery Project Partners



- Bonneville Power Administration
- Willamette National Forest
- US Fish and Wildlife Service
- Eugene Water and Electric Board
- Oregon Department of Transportation
- Oregon State Police
- Oregon Council Federation of Flyfishers

- National Fish and Wildlife Foundation (Bring Back the Natives Program)
- Weyerhaeuser Company
- Bureau of Land Management
- McKenzie Watershed Council
- Saturday Academy
  (Apprenticeships in Science and Engineering)
- Oregon Chapter American Fisheries
  Society

McKanzia Elyfishers