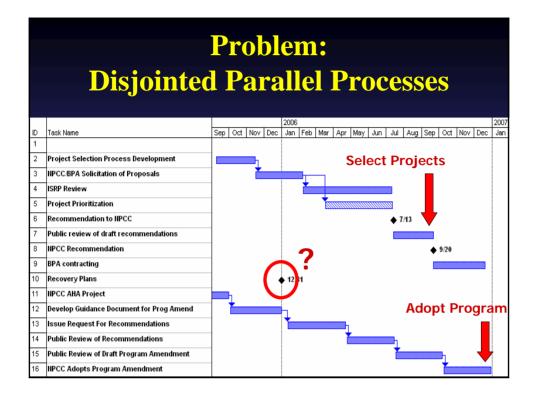

## **SUMMARY**

There is currently a disconnect between the NPCC's project selection process, recovery planning, and the Program amendment process

There is a role for CBFWA to develop an integrated Regional Management Plan as a Program amendment and an opportunity to use the RMP to guide the project selection process