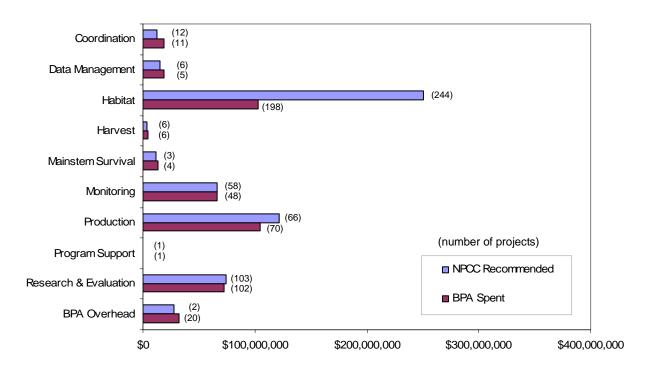

### NPCC Recommendations and BPA Spending by Project Category, FY01-03

#### NPCC Recommendations and BPA Spending by Project Type, FY01-03