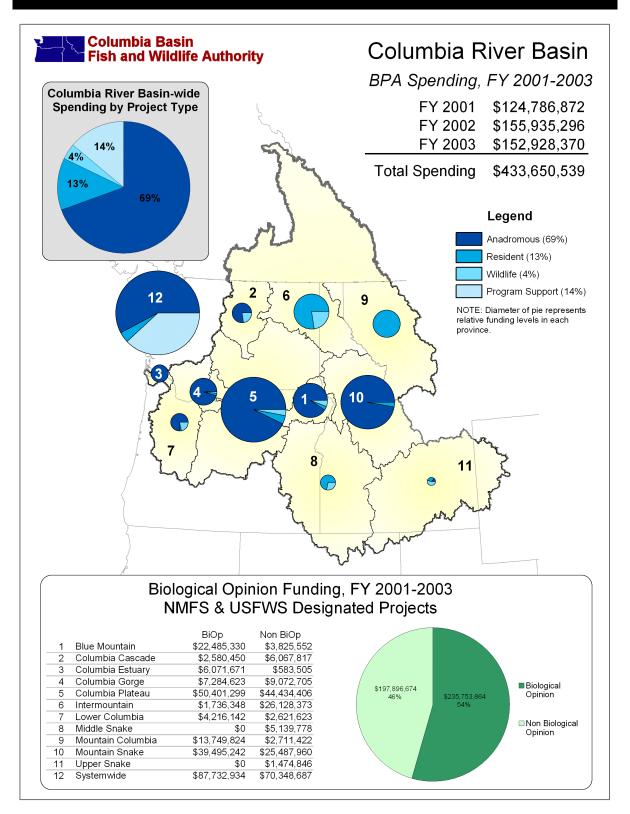

# Basin, Province and Subbasin Reports



# Columbia River Basin



## Columbia River Basin FY2001-2003 Spending Summaries

#### Review Recommendations and BPA Spending by Review Cycle, FY01-03

CBFWA, ISRP & NPCC Recommendations, and BPA Spending for FY 2001-2003



#### Notes:

- ISRP Recommendation numbers were developed by using sponsor requested amounts for the number of years the ISRP recommended funding.
- 2. ISRP did not review projects in the FY 2001 Ongoing review cycle.
- 3. CBFWA did not review projects in the Innovative, FY 2001 Action Plan, and LSRCP review cycles.

### NPCC Recommendations and BPA Spending by Project Category, FY01-03



#### NPCC Recommendations and BPA Spending by Project Type, FY01-03