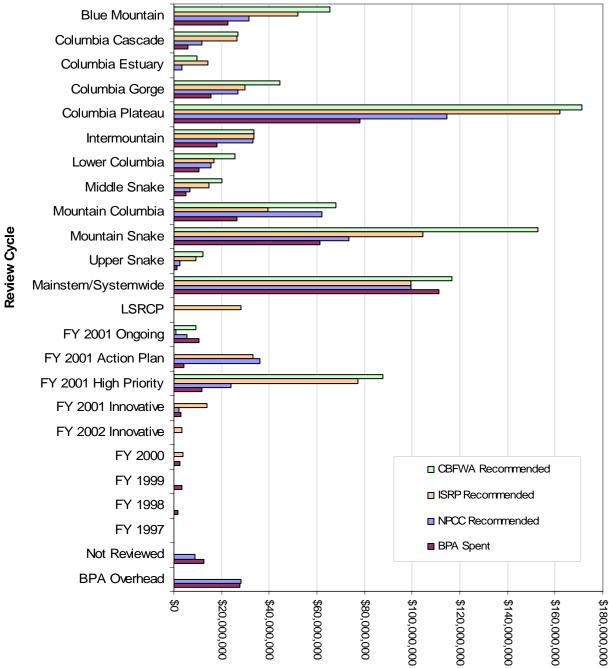

#### Review Recommendations and BPA Spending by Review Cycle, FY01-03

CBFWA, ISRP & NPCC Recommendations, and BPA Spending for FY 2001-2003

#### Notes:

- ISRP Recommendation numbers were developed by using sponsor requested amounts for the number of years the ISRP recommended funding.
- 2. ISRP did not review projects in the FY 2001 Ongoing review cycle.
- 3. CBFWA did not review projects in the Innovative, FY 2001 Action Plan, and LSRCP review cycles.