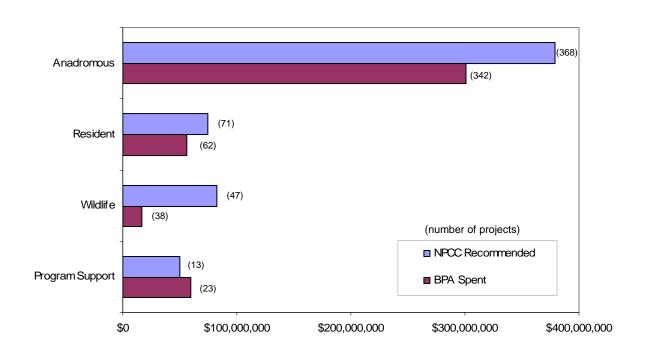

# Basin, Province and Subbasin Reports



# Columbia River Basin



## Columbia River Basin FY2001-2003 Spending Summaries

#### Review Recommendations and BPA Spending by Review Cycle, FY01-03

CBFWA, ISRP & NPCC Recommendations, and BPA Spending for FY 2001-2003



#### Notes:

- ISRP Recommendation numbers were developed by using sponsor requested amounts for the number of years the ISRP recommended funding.
- 2. ISRP did not review projects in the FY 2001 Ongoing review cycle.
- 3. CBFWA did not review projects in the Innovative, FY 2001 Action Plan, and LSRCP review cycles.

### NPCC Recommendations and BPA Spending by Project Category, FY01-03



#### NPCC Recommendations and BPA Spending by Project Type, FY01-03