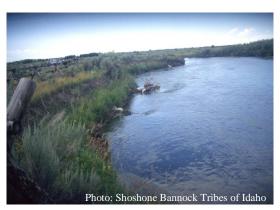

### **West Fork Bannock Creek**

Cattle exclusion fence installed to protect riparian habitat (to the left side of the fence).

Revegetation after one year of cattle exclusion.