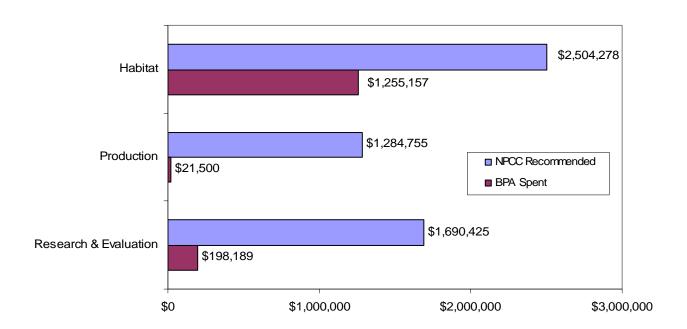

# Upper Snake Province



Upper Snake

# **Upper Snake Province FY 2001-2003 Spending Summaries**

### NPCC Recommendations and BPA Spending by Project Category, FY01-03



### NPCC Recommendations and BPA Spending by Project Type, FY01-03



### **Snake Headwaters Subbasin**



# Projects in the Snake Headwaters Subbasin

| Project ID |                                                                                                                | Project Ti            | Rev         | riew Cycle | BiOp?    |          |          |  |  |
|------------|----------------------------------------------------------------------------------------------------------------|-----------------------|-------------|------------|----------|----------|----------|--|--|
| 199505700  | Southern Idaho V                                                                                               | Vildlife Mitigation - | Upper Snake |            | no       |          |