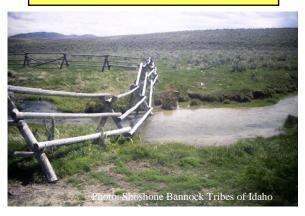

### **West Fork Bannock Creek**

Cattle exclusion fence installed to protect riparian habitat (to the left side of the fence).

Revegetation after one year of cattle exclusion.