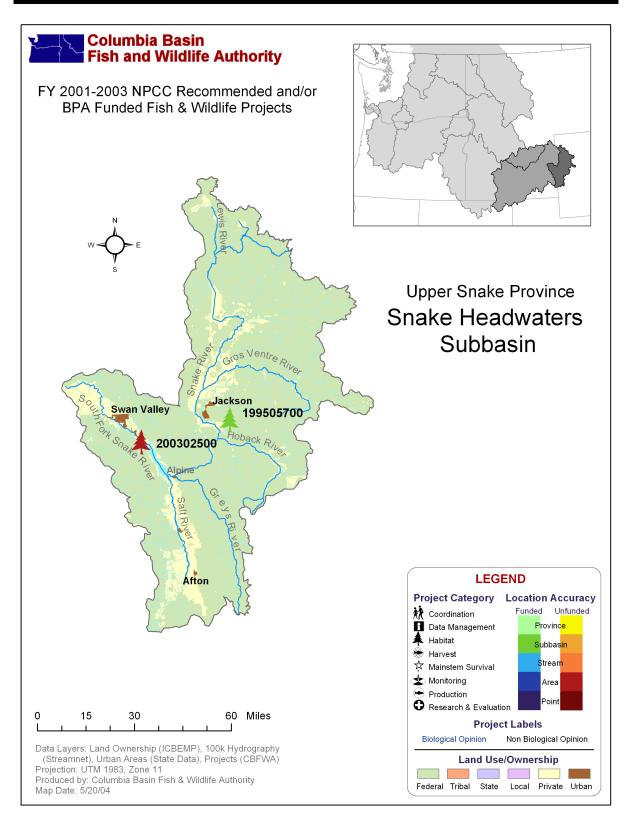

### **Snake Headwaters Subbasin**

# Projects in the Snake Headwaters Subbasin

| Project ID |                                                                                                                | Project Ti            | Rev         | riew Cycle | BiOp?    |          |          |  |  |
|------------|----------------------------------------------------------------------------------------------------------------|-----------------------|-------------|------------|----------|----------|----------|--|--|
| 199505700  | Southern Idaho V                                                                                               | Vildlife Mitigation - | Upper Snake |            | no       |          |          |  |  |
| Rec 00-0   | 03                                                                                                             | \$626,856             | \$ 0        | \$287,500  | Type     | Category | Accuracy |  |  |
| Spent 01-0 |                                                                                                                | \$32,223 \$           | 6365,044    | \$205,584  | Wildlife | Habitat  | subbasin |  |  |
| 200302500  | Improve Yellowstone Cutthroat Trout Recruitment and Survival in the South Fork of the Snake River  Upper Snake |                       |             |            |          |          |          |  |  |
| Rec 00-0   | 03                                                                                                             | \$ 0                  | \$ 0        | \$155,600  | Туре     | Category | Accuracy |  |  |
| Spent 01-0 |                                                                                                                | \$ 0                  | \$ 0        | \$ 0       | Resident | Habitat  | area     |  |  |