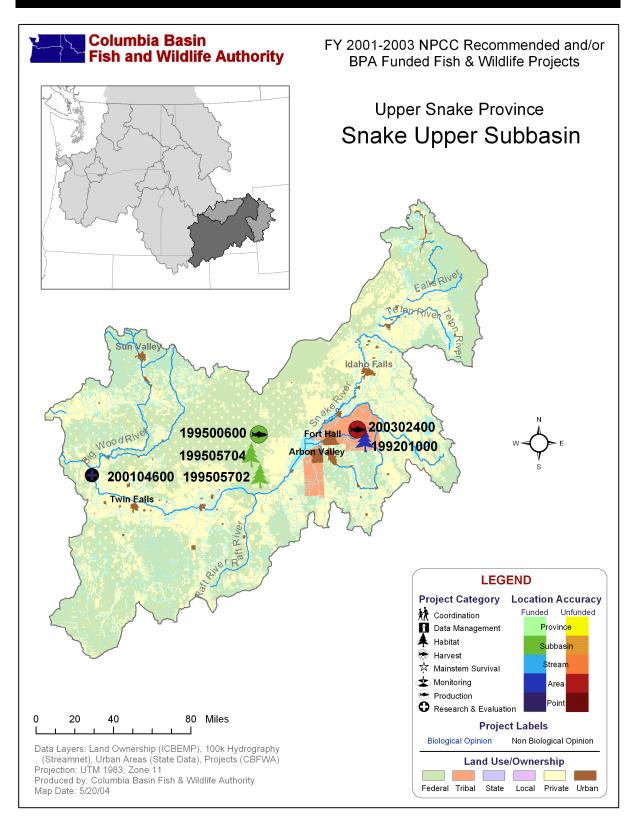

# **Snake Upper Subbasin**

# **Projects in the Snake Upper Subbasin**

| Project ID                                                            | Project Title                                                     |                                                                  |             |           |    |           | Ro        | eview Cycle           | BiOp?    |  |
|-----------------------------------------------------------------------|-------------------------------------------------------------------|------------------------------------------------------------------|-------------|-----------|----|-----------|-----------|-----------------------|----------|--|
| 199201000                                                             | Habitat Restoration/Enhancement Fort Hall Reservation Upper Snake |                                                                  |             |           |    |           |           |                       |          |  |
| Rec 00-0                                                              | 03                                                                |                                                                  | \$169,600   | \$175,3   | 66 | \$175,000 | Type      | Category              | Accuracy |  |
| Spent 01-0                                                            | 03                                                                |                                                                  | \$154,058   | \$151,2   | 47 | \$131,240 | Resident  | Habitat               | area     |  |
| 199500600                                                             | Shoshone-Bannock/Shoshone Paiute Joint Culture Facility FY 2001   |                                                                  |             |           |    |           |           |                       |          |  |
| Rec 00-0                                                              | 03                                                                |                                                                  | \$1,205,905 | \$        | 0  | \$ 0      | Type      | Category              | Accuracy |  |
| Spent 01-0                                                            | 03                                                                |                                                                  | \$21,500    | \$        | 0  | \$ 0      | Resident  | Production            | subbasin |  |
| 199505702                                                             | Southern Idaho Wildlife Mitigation Program Upper Snake            |                                                                  |             |           |    |           |           |                       |          |  |
| Rec 00-0                                                              | 03                                                                |                                                                  | \$626,856   | \$        | 0  | \$287,500 | Type      | Category              | Accuracy |  |
| Spent 01-0                                                            | 03                                                                |                                                                  | \$78,429    | \$89,2    | 68 | \$30,000  | Wildlife  | Habitat               | subbasin |  |
| 199505704                                                             | Dee                                                               | Deer Parks Complex Wildlife Habitat FY 2000                      |             |           |    |           |           |                       |          |  |
| Rec 00-0                                                              | 03                                                                |                                                                  | \$ 0        | \$        | 0  | \$ 0      | Type      | Category              | Accuracy |  |
| Spent 01-0                                                            | 03                                                                |                                                                  | \$18,064    | \$        | 0  | \$ 0      | Wildlife  | Habitat               | subbasin |  |
| 200104600                                                             | Col                                                               | Collaborative Center for Applied Fish Science FY01 High Priority |             |           |    |           |           |                       |          |  |
| Rec 00-0                                                              | 03                                                                |                                                                  | \$ 0        | \$1,690,4 | 25 | \$ 0      | Type      | Category              | Accuracy |  |
| Spent 01-0                                                            | 03                                                                |                                                                  | \$ 0        | \$119,4   | 09 | \$78,780  | Anadromou | Research & Evaluation | point    |  |
| 200302400 Shoshone-Bannock Tribes Fish Production Program Upper Snake |                                                                   |                                                                  |             |           |    |           |           |                       |          |  |
| Rec 00-0                                                              | 03                                                                |                                                                  | \$ 0        | \$        | 0  | \$78,850  | Type      | Category              | Accuracy |  |
| Spent 01-0                                                            | 03                                                                |                                                                  | \$ 0        | \$        | 0  | \$ 0      | Anadromou | s Production          | area     |  |

#### 199201000—Habitat Restoration/Enhancement Fort Hall Reservation