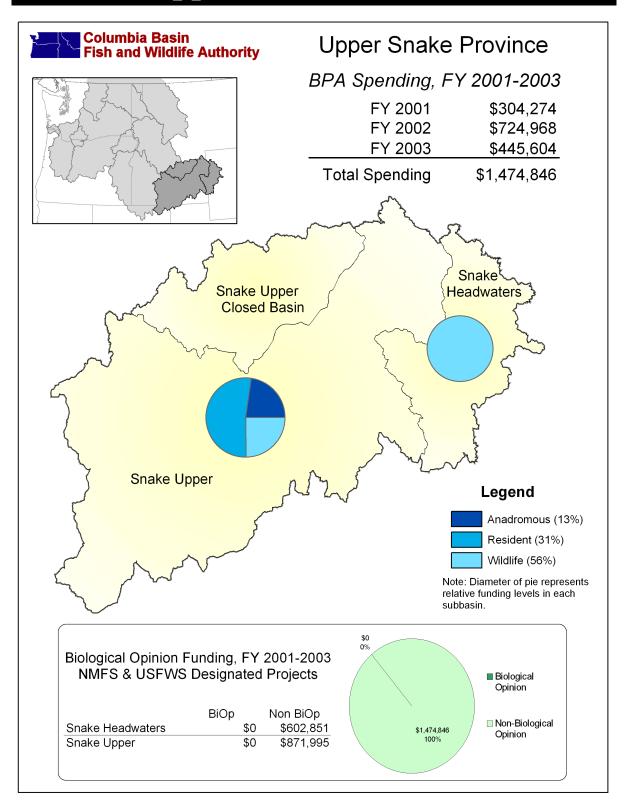

# Upper Snake Province

Upper Snake

# **Upper Snake Province FY 2001-2003 Spending Summaries**