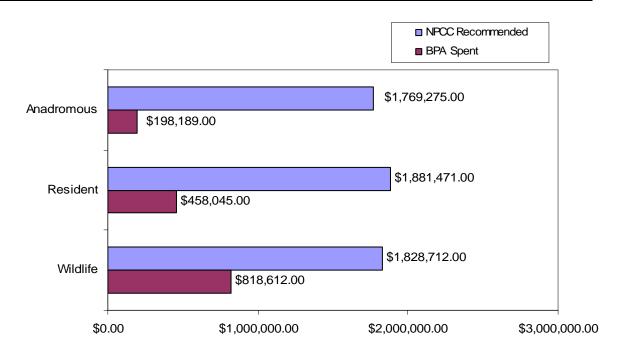

# Upper Snake Province



Upper Snake

# **Upper Snake Province FY 2001-2003 Spending Summaries**

### NPCC Recommendations and BPA Spending by Project Category, FY01-03



### NPCC Recommendations and BPA Spending by Project Type, FY01-03



### **Snake Headwaters Subbasin**



# Projects in the Snake Headwaters Subbasin

| Project ID |                                                                                                                | Project Ti            | Rev         | riew Cycle | BiOp?    |          |          |  |  |
|------------|----------------------------------------------------------------------------------------------------------------|-----------------------|-------------|------------|----------|----------|----------|--|--|
| 199505700  | Southern Idaho V                                                                                               | Vildlife Mitigation - | Upper Snake |            | no       |          |          |  |  |
| Rec 00-0   | 03