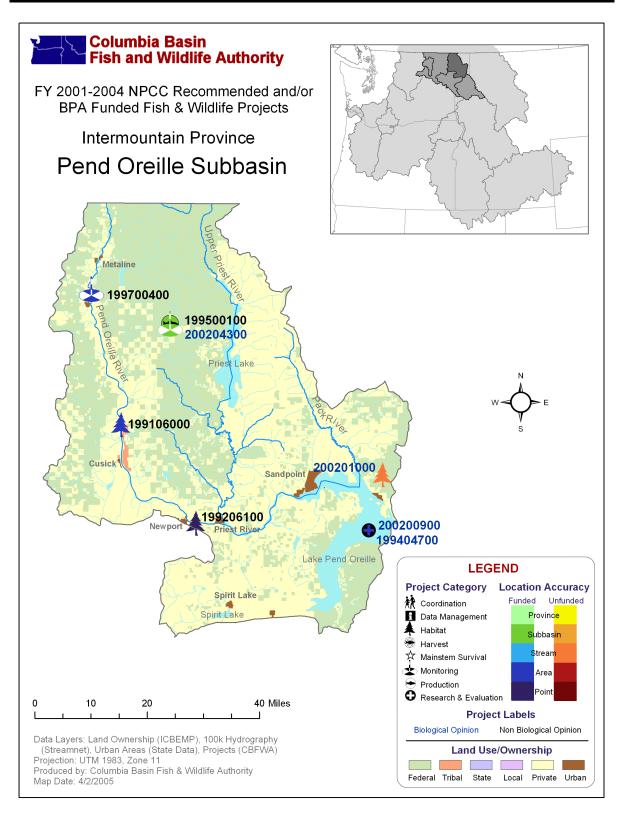

#### Pend Oreille Subbasin

### Projects in the Pend Oreille Subbasin

| Project ID | Project Ti                   | tle                               |                                  |             | <b>Review</b> Cycl | BiOp?             |          |
|------------|------------------------------|-----------------------------------|----------------------------------|-------------|--------------------|-------------------|----------|
| 199106000  | Pend Oreille<br>Kalispel     | Wetlands Wild                     | dlife Mitigatior                 | n Project - | Mountain Co        | olumbia           | no       |
| FY         | 2001                         | 2002                              | 2003                             | 2004        | Туре               | Category          | Accuracy |
| NPCC Rec   | \$156,000                    | \$167,300                         | \$173,900                        | \$99,250    | X7'1 11'C          | TT 1 ** *         | area     |
| BPA Spent  | \$137,941                    | \$127,220                         | \$167,988                        | \$110,322   | Wildlife           | Habitat           |          |
| 199206100  | Albeni Falls                 | Wildlife Mitig                    | ation Project                    |             | Mountain Columbia  |                   | no       |
| FY         | 2001                         | 2002                              | 2003                             | 2004        | Туре               | Category          | Accuracy |
| NPCC Rec   | \$3,310,000                  | \$6,178,795                       | \$6,431,031                      | \$595,090   |                    | TT 1 '4 4         | • .      |
| BPA Spent  | \$578,502                    | \$952,423                         | \$1,521,049                      | \$2,464,859 | Wildlife           | Habitat           | point    |
| 199404700  | Lake Pend O                  | reille Fishery                    | Recovery Proje                   | ect         | Mountain C         | olumbia           | yes      |
| FY         | 2001                         | 2002                              | 2003                             | 2004        | Туре               | Category          | Accurac  |
| NPCC Rec   | \$380,000                    | \$362,000                         | \$362,000                        | \$376,000   | Pasidant           | Research          | area     |
| BPA Spent  | \$360,073                    | \$443,770                         | \$279,495                        | \$457,956   | Resident           | & Evalua-<br>tion |          |
| 199500100  | Kalispel Trik                | e Resident Fis                    | h                                |             | Mountain C         | olumbia           | no       |
| FY         | 2001                         | 2002                              | 2003                             | 2004        | Туре               | Category          | Accurac  |
| NPCC Rec   | \$300,000                    | \$410,000                         | \$480,000                        | \$429,600   |                    |                   |          |
| BPA Spent  | \$299,206                    | \$400,883                         | \$561,856                        | \$468,300   | Resident           | Production        | subbasii |
| 199700400  | Resident Fish<br>Grand Coule |                                   | Above Chief Jo                   | seph and    | Mountain Co        | olumbia           | no       |
| FY         | 2001                         | 2002                              | 2003                             | 2004        | Туре               | Category          | Accurac  |
| NPCC Rec   | \$455,000                    | \$478,000                         | \$530,000                        | \$540,000   |                    | Monitor-<br>ing   | area     |
| BPA Spent  | \$452,687                    | \$594,708                         | \$532,707                        | \$519,681   | Resident           |                   |          |
| 200200900  | Lake Pend O                  | rielle Predatio                   | m                                |             | Mountain Co        | olumbia           | yes      |
| FY         | 2001                         | 2002                              | 2003                             | 2004        | Туре               | Category          | Accurac  |
| NPCC Rec   | \$ 0                         | \$141,000                         | \$148,000                        | \$155,000   |                    | Research          |          |
| BPA Spent  | \$ 0                         | \$51,471                          | \$386,867                        | \$47,005    | Resident           | & Evalua-<br>tion | area     |
| 200201000  |                              | conserve high<br>1t habitat in Tr | priority bull an estle Creek     | d westslope | Mountain Co        | olumbia           | yes      |
| FY         | 2001                         | 2002                              | 2003                             | 2004        | Туре               | Category          | Accurac  |
| NPCC Rec   | \$ 0                         | \$145,200                         | \$145,200                        | \$145,200   |                    | TT 1 ** *         |          |
| BPA Spent  | \$ 0                         | \$ 0                              | \$ 0                             | \$ 0        | Resident           | Habitat           | stream   |
| 200204300  |                              |                                   | rout and Wests<br>eille Subbasin | lope Cut-   | Mountain Columbia  |                   | yes      |
| FY         | 2001                         | 2002                              | 2003                             | 2004        | Туре               | Category          | Accurac  |
| NPCC Rec   | \$ 0                         | \$183,824                         | \$147,334                        | \$147,334   | Decident           | Monitor-          | aubb - ' |
| BPA Spent  | \$ 0                         | \$30,800                          | \$183,872                        | \$138,239   | Resident           | ing               | subbasii |