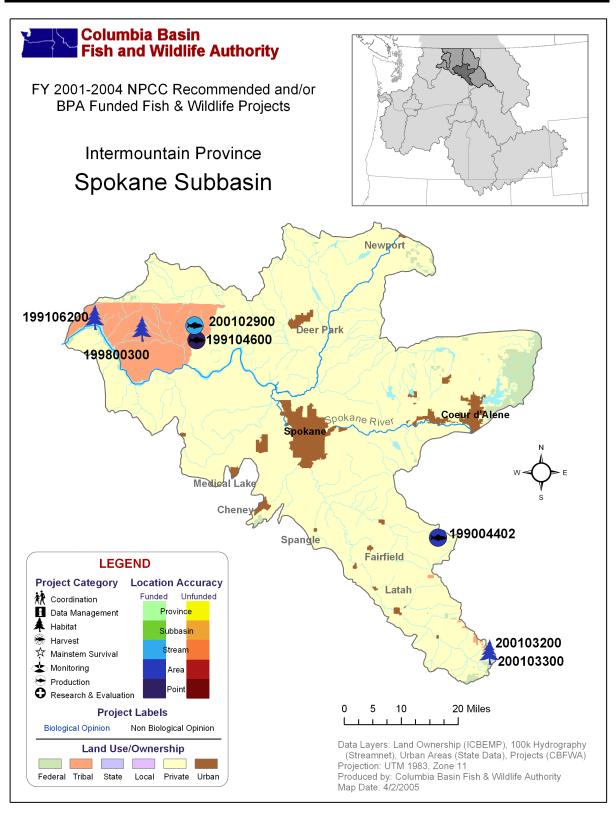

#### Spokane Subbasin

### Projects in the Spokane Subbasin

| Project ID | Project Title                                                                                                          |                                  |                  |             | Review Cyc    | BiOp?      |          |
|------------|------------------------------------------------------------------------------------------------------------------------|----------------------------------|------------------|-------------|---------------|------------|----------|
| 199004402  | Coeur D' Ale                                                                                                           | ene Tribe Trou                   | t Production Fa  | acility     | Mountain C    | olumbia    | no       |
| FY         | 2001                                                                                                                   | 2002                             | 2003             | 2004        | Туре          | Category   | Accuracy |
| NPCC Rec   | \$2,045,08<br>8                                                                                                        | \$244,616                        | \$843,202        | \$240,000   | Resident      | Production | area     |
| BPA Spent  | \$473,953                                                                                                              | \$ 0                             | \$40,825         | (\$ 566)    | Resident      | Tioduction |          |
| 199104600  | Spokane Trib<br>tion and Mai                                                                                           | oal Hatchery (C<br>ntenance      | Galbraith Sprin  | igs) Opera- | Intermou      | no         |          |
| FY         | 2001                                                                                                                   | 2002                             | 2003             | 2004        | Туре          | Category   | Accuracy |
| NPCC Rec   | \$549,856                                                                                                              | \$650,000                        | \$536,000        | \$536,000   |               |            | • ,      |
| BPA Spent  | \$578,433                                                                                                              | \$538,704                        | \$631,080        | \$655,132   | Resident      | Production | point    |
| 199106200  | Spokane Trik                                                                                                           | pe of Indians W                  | /ildlife Mitigat | ion Project | Intermou      | ntain      | no       |
| FY         | 2001                                                                                                                   | 2002                             | 2003             | 2004        | Туре          | Category   | Accuracy |
| NPCC Rec   | \$1,528,80<br>6                                                                                                        | \$1,655,00<br>0                  | \$1,603,50<br>0  | \$2,000,000 | Wildlife      | Habitat    | area     |
| BPA Spent  | \$ 0                                                                                                                   | \$ 0                             | \$ 0             | \$1,599,236 |               |            |          |
| 199800300  | Spokane Trib<br>Maintenance                                                                                            | be of Indians W                  | Vildlife Operat  | ions and    | Intermou      | no         |          |
| FY         | 2001                                                                                                                   | 2002                             | 2003             | 2004        | Туре          | Category   | Accuracy |
| NPCC Rec   | \$182,497                                                                                                              | \$185,914                        | \$190,563        | \$190,563   | Wildlife      | Habitat    |          |
| BPA Spent  | \$116,774                                                                                                              | \$211,879                        | \$195,241        | \$190,707   | wildille      | Habitat    | area     |
| 200102900  | Ford Hatcher<br>nance                                                                                                  | ry Improvemer                    | nt, Operation A  | and Mainte- | Intermou      | ntain      | no       |
| FY         | 2001                                                                                                                   | 2002                             | 2003             | 2004        | Туре          | Category   | Accuracy |
| NPCC Rec   | \$213,249                                                                                                              | \$389,086                        | \$166,128        | \$102,837   | Resident      | Production | stroom   |
| BPA Spent  | \$ 0                                                                                                                   | \$102,952                        | \$240,826        | \$153,088   | Kesidelit     | FIODUCTION | stream   |
| 200103200  |                                                                                                                        | isheries Enhan<br>an Reservation |                  |             | Intermou      | ntain      | no       |
| FY         | 2001                                                                                                                   | 2002                             | 2003             | 2004        | Туре          | Category   | Accuracy |
| NPCC Rec   | \$179,483                                                                                                              | \$291,705                        | \$303,874        | \$303,874   | Desident      | Habitat    |          |
| BPA Spent  | \$ 0                                                                                                                   | \$ 0                             | \$129,662        | \$243,985   | Resident      | Habitat    | area     |
| 200103300  | Implement Wildlife Habitat Protection and Restoration<br>on the Coeur d'Alene Indian Reservation: Hangman<br>Watershed |                                  |                  |             | Intermountain |            | no       |
| FY         | 2001                                                                                                                   | 2002                             | 2003             | 2004        | Туре          | Category   | Accuracy |
| NPCC Rec   | \$158,252                                                                                                              | \$1,725,50<br>0                  | \$1,855,00<br>0  | \$1,855,000 | Wildlife      | Habitat    | area     |
| BPA Spent  | \$ 0                                                                                                                   | \$79,066                         | \$270,166        | \$155,913   | ,, nume       | monu       | urcu     |