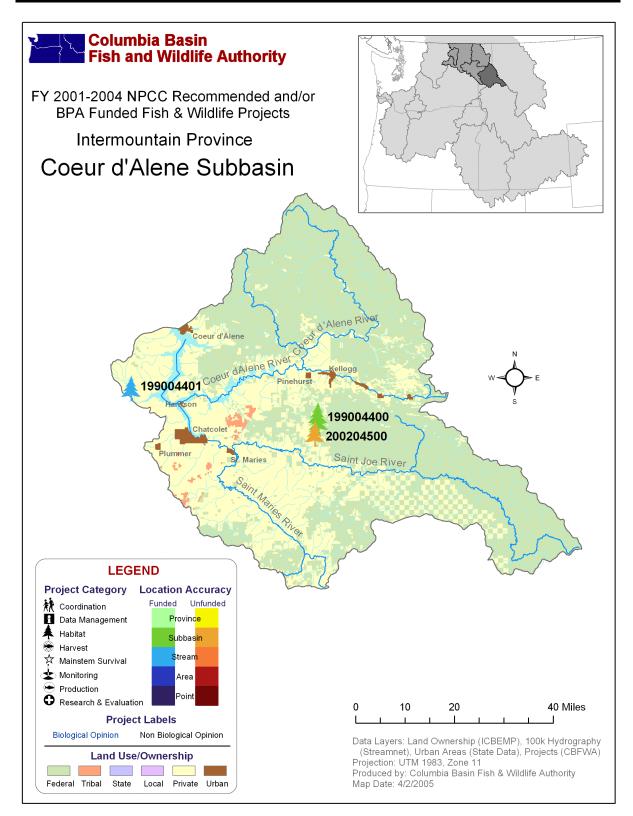

#### Coeur d'Alene Subbasin

## Projects in the Coeur d'Alene Subbasin

| 1 | Project ID | Project Tit  | Review Cycl                          | BiOp?          |                   |                   |                  |          |
|---|------------|--------------|--------------------------------------|----------------|-------------------|-------------------|------------------|----------|
| 1 | 99004400   | -            | sheries Enhanc<br>e Reservation      | cement Opporti | Mountain Columbia |                   | no               |          |
|   | FY         | 2001         | 2002                                 | 2003           | 2004              | Туре              | Category         | Accuracy |
|   | NPCC Rec   | \$728,094    | \$1,174,365                          | \$1,167,833    | \$1,197,873       | Resident          | Habitat          | subbasin |
|   | BPA Spent  | \$201,783    | \$994,855                            | \$756,360      | \$931,402         |                   |                  | subbasin |
| 1 | 99004401   | Lake Creek L | and Acquisitio                       | n and Enhance  | ment              | Mountain C        | no               |          |
|   | FY         | 2001         | 2002                                 | 2003           | 2004              | Туре              | Category         | Accuracy |
|   | NPCC Rec   | \$150,000    | \$ 0                                 | \$ 0           | \$160,020         | XX71 11 C         | <b>TT</b> 1 '4 4 | -4       |
|   | BPA Spent  | \$ 0         | \$50,596                             | \$11,629       | \$50,345          | Wildlife          | Habitat          | stream   |
| 2 | 00204500   |              | arian Protection<br>ince in the Coer |                |                   | Mountain Columbia |                  | no       |
|   | FY         | 2001         | 2002                                 | 2003           | 2004              | Туре              | Category         | Accuracy |
|   | NPCC Rec   | \$ 0         | \$2,156,151                          | \$2,321,500    | \$ 0              |                   | Habitat          | aubhaair |
|   | BPA Spent  | \$ 0         | \$ 0                                 | \$ 0           | \$ 0              | Resident          | Habitat          | subbasin |