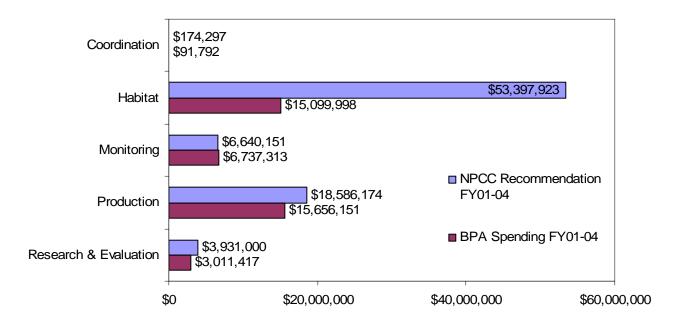

#### NPCC Recommendations and BPA Spending by Project Category, FY01-04

NPCC Recommendations and BPA Spending by Project Type, FY01-04

Intermountain