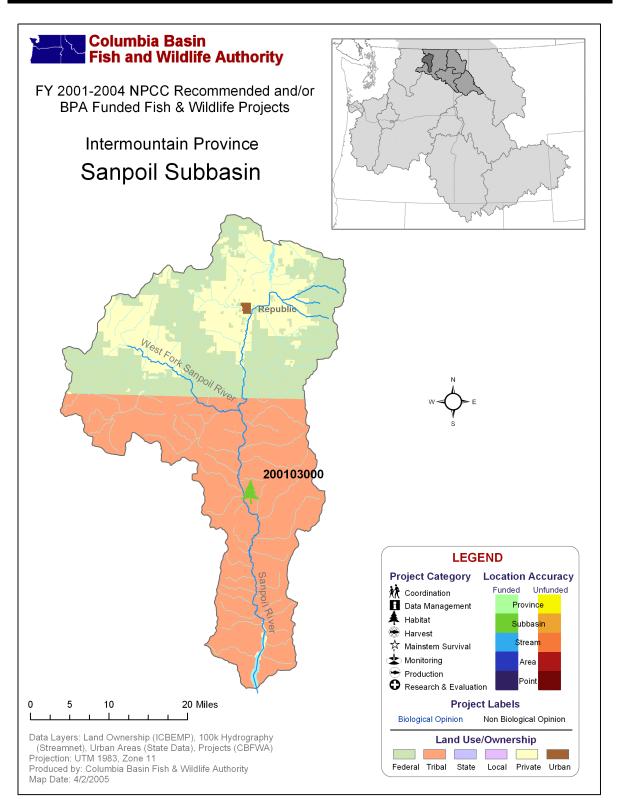

#### Sanpoil Subbasin

### Projects in the Sanpoil Subbasin

| Project ID Project Title |               |                |                  |               | Review Cycl | BiOp?    |          |
|--------------------------|---------------|----------------|------------------|---------------|-------------|----------|----------|
| 200103000                | Colville Trib | es Restore Hał | oitat for Sharp- | tailed Grouse | Intermou    | no       |          |
| FY                       | 2001          | 2002           | 2003             | 2004          | Туре        | Category | Accuracy |
| NPCC Rec                 | \$169,400     | \$169,400      | \$169,400        | \$169,400     | Wildlife    | II-1:4-4 |          |
| BPA Spent                | \$ 0          | \$11,310       | \$158,090        | \$159,973     |             | Habitat  | subbasin |