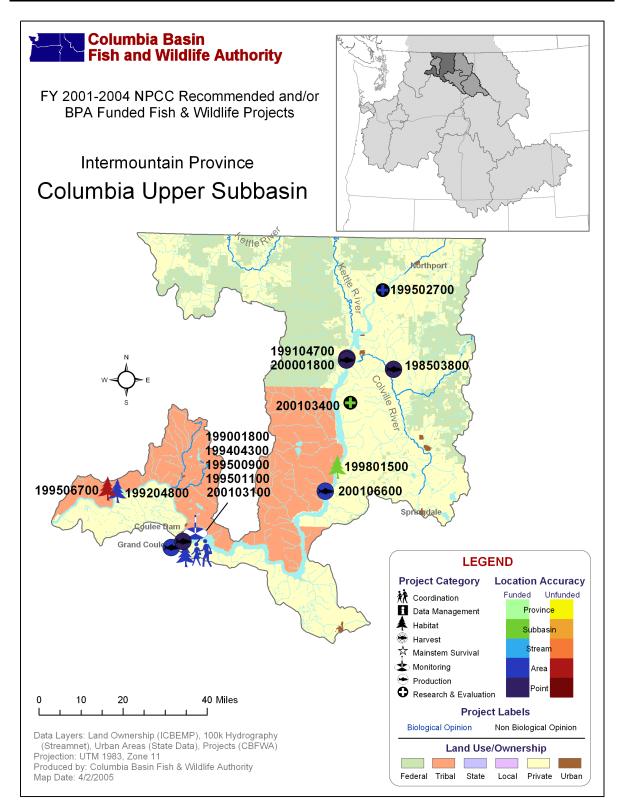

### Columbia Upper Subbasin

### Projects in the Columbia Upper Subbasin

| Project ID | Project Tit                     | le                           |                 |                | Review Cycl | le            | BiOp?    |
|------------|---------------------------------|------------------------------|-----------------|----------------|-------------|---------------|----------|
| 198503800  | Colville Trib                   | al Fish Hatcher              | у               |                | Intermo     | untain        | no       |
| FY         | 2001                            | 2002                         | 2003            | 2004           | Туре        | Category      | Accuracy |
| NPCC Rec   | \$789,642                       | \$829,124                    | \$870,580       | \$870,580      | Resident    | Production    | noint    |
| BPA Spent  | \$279,811                       | \$1,073,937                  | \$1,242,028     | \$930,998      | Kesidelit   | Production    | point    |
| 199001800  | Evaluate Rain<br>taries to Lake | nbow Trout/Ha<br>e Roosevelt | bitat Improvem  | ents of Tribu- | Intermo     | no            |          |
| FY         | 2001                            | 2002                         | 2003            | 2004           | Туре        | Category      | Accuracy |
| NPCC Rec   | \$199,019                       | \$358,500                    | \$268,500       | \$358,500      | Desident    | II-h:4-4      |          |
| BPA Spent  | \$92,620                        | \$264,330                    | \$254,224       | \$324,879      | Resident    | Habitat       | area     |
| 199104700  | Sherman Cre                     | ek Hatchery Op               | perations and M | Iaintenance    | Intermo     | untain        | no       |
| FY         | 2001                            | 2002                         | 2003            | 2004           | Туре        | Category      | Accuracy |
| NPCC Rec   | \$269,898                       | \$262,545                    | \$270,421       | \$223,493      |             |               |          |
| BPA Spent  | \$353,842                       | \$252,064                    | \$350,549       | \$204,993      | Resident    | Production    | point    |
| 199204800  | Hellsgate Big<br>tenance Proje  | g Game Winter<br>ect         | Range Operation | on and Main-   | Intermo     | no            |          |
| FY         | 2001                            | 2002                         | 2003            | 2004           | Туре        | Category      | Accuracy |
| NPCC Rec   | \$388,071                       | \$410,400                    | \$465,000       | \$460,000      | Wildlife    | Habitat       |          |
| BPA Spent  | \$318,582                       | \$312,919                    | \$452,016       | \$423,696      | wildine     | парна         | area     |
| 199404300  | Lake Rooseve                    | elt Fisheries Ev             | aluation Progr  | .am            | Intermo     | Intermountain |          |
| FY         | 2001                            | 2002                         | 2003            | 2004           | Туре        | Category      | Accuracy |
| NPCC Rec   | \$1,113,584                     | \$1,048,584                  | \$950,000       | \$1,046,491    | Resident    |               |          |
| BPA Spent  | \$1,131,606                     | \$1,094,784                  | \$1,248,760     | \$809,469      | Kesidelit   | Monitoring    | area     |
| 199500900  | Rainbow Tro                     | ut Net Pen Rea               | ring Project    |                | Intermo     | untain        | no       |
| FY         | 2001                            | 2002                         | 2003            | 2004           | Туре        | Category      | Accuracy |
| NPCC Rec   | \$100,550                       | \$112,761                    | \$115,017       | \$114,899      | Desident    | Droduction    | 0120     |
| BPA Spent  | \$100,000                       | \$112,515                    | \$111,554       | \$114,300      | Resident    | Production    | area     |
| 199501100  | Chief Joseph                    | Kokanee Enha                 | ncement Projec  | ct             | Intermo     | untain        | по       |
| FY         | 2001                            | 2002                         | 2003            | 2004           | Туре        | Category      | Accuracy |
| NPCC Rec   | \$1,145,762                     | \$1,471,000                  | \$1,371,000     | \$1,371,000    | Desident    | Dreduction    |          |
| BPA Spent  | \$789,402                       | \$1,520,773                  | \$1,434,155     | \$1,165,254    | Resident    | Production    | point    |

### Projects in the Columbia Upper Subbasin, continued...

| Project ID | Project Tit                   | le               |                                  |               | Review Cycl   | le                    | BiOp?     |
|------------|-------------------------------|------------------|----------------------------------|---------------|---------------|-----------------------|-----------|
| 199502700  |                               |                  | overy Plan for<br>con Population |               | Intermountain |                       | no        |
| FY         | 2001                          | 2002             | 2003                             | 2004          | Туре          | Category              | Accuracy  |
| NPCC Rec   | \$372,000                     | \$135,000        | \$250,000                        | \$250,000     | р.1.,         | Research              |           |
| BPA Spent  | \$ 0                          | \$49,228         | \$7,297                          | \$247,821     | Resident      | & Evalua-<br>tion     | area      |
| 199506700  | Colville Tribe<br>Acquisition | es Performance   | Contract for C                   | ontinuing     | Intermo       | no                    |           |
| FY         | 2001                          | 2002             | 2003                             | 2004          | Туре          | Category              | Accuracy  |
| NPCC Rec   | \$1,500,000                   | \$1,500,000      | \$1,500,000                      | \$4,500,000   | Wildlife      | Habitat               |           |
| BPA Spent  | \$ 0                          | \$ 0             | \$ 0                             | \$ 0          | wiidille      | Haditat               | area      |
| 199801500  | USF&WS W                      | ildlife Coordin  | ation                            |               | FY 2          | 000                   | no        |
| FY         | 2001                          | 2002             | 2003                             | 2004          | Туре          | Category              | Accuracy  |
| NPCC Rec   | \$ 0                          | \$ 0             | \$ 0                             | \$ 0          | Wildlife      | Habitat               | subbasin  |
| BPA Spent  | \$11,343                      | \$62,035         | \$4,079                          | \$ 0          | whante        | парна                 | subbasili |
| 200001800  | Lake Roosev                   | elt Kokanee Ne   | et Pen                           |               | FY 2001       | no                    |           |
| FY         | 2001                          | 2002             | 2003                             | 2004          | Туре          | Category              | Accuracy  |
| NPCC Rec   | \$ 0                          | \$ 0             | \$ 0                             | \$ 0          | Resident      | Production            | point     |
| BPA Spent  | \$209,322                     | \$4,571          | \$ 0                             | \$ 0          | Resident      | Troduction            | point     |
| 200103100  | Intermountain                 | n Province Res   | ident Fish Sym                   | posium        | Intermo       | no                    |           |
| FY         | 2001                          | 2002             | 2003                             | 2004          | Туре          | Category              | Accuracy  |
| NPCC Rec   | \$41,000                      | \$43,050         | \$45,247                         | \$45,000      | Resident      | Coordina-             | area      |
| BPA Spent  | \$ 0                          | \$40,990         | \$43,008                         | \$7,794       | Resident      | tion                  | aica      |
| 200103400  |                               | ecting physical  | dentifying the reconditionof     |               | Intermountain |                       | no        |
| FY         | 2001                          | 2002             | 2003                             | 2004          | Туре          | Category              | Accuracy  |
| NPCC Rec   | \$250,000                     | \$250,000        | \$250,000                        | \$250,000     | Wildlife      | Research<br>& Evalua- | subbasin  |
| BPA Spent  | \$ 0                          | \$250,000        | \$273,264                        | \$157,170     | W HUIIIC      | tion                  | Subbasili |
| 200106600  | Lake Roosevention             | elt/Colville Tri | bes Emergency                    | Fish Restora- | FY 2001 A     | ction Plan            | no        |
| FY         | 2001                          | 2002             | 2003                             | 2004          | Туре          | Category              | Accuracy  |
| NPCC Rec   | \$262,240                     | \$ 0             | \$ 0                             | \$ 0          | Resident      | Production            | araa      |
| BPA Spent  | \$ 0                          | \$249,808        | \$11,603                         | \$ 0          | Resident      | rioudenoil            | area      |