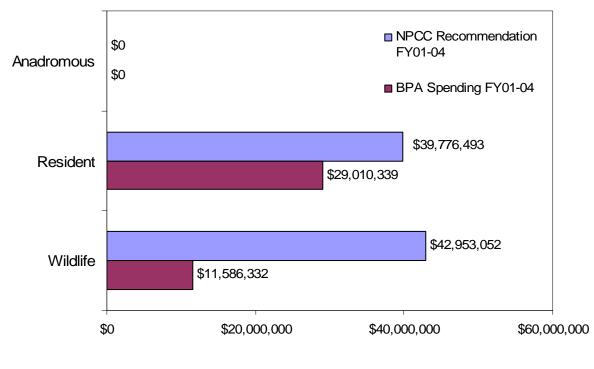

#### NPCC Recommendations and BPA Spending by Project Category, FY01-04

NPCC Recommendations and BPA Spending by Project Type, FY01-04

Intermountain