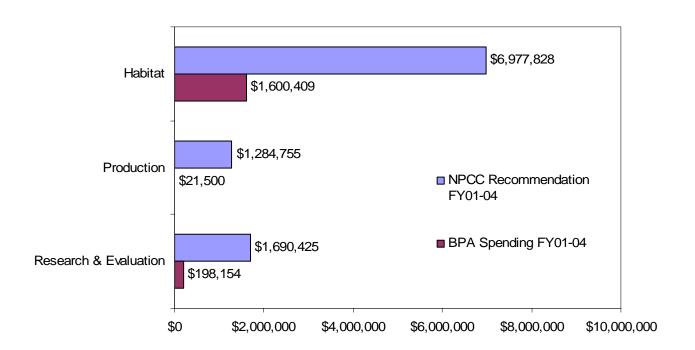

# **Upper Snake Province**



#### **Upper Snake Province FY 2001-2004 Spending Summaries**

#### NPCC Recommendations and BPA Spending by Project Category, FY01-04



#### NPCC Recommendations and BPA Spending by Project Type, FY01-04



326 Upper Snake

#### **Snake Headwaters Subbasin**



Upper Snake

# Projects in the Snake Headwaters Subbasin

| Project ID |           | Project Tit   | le                              |                  | Review Cycle |          | BiOp?    |          |
|------------|-----------|---------------|---------------------------------|------------------|--------------|----------|----------|----------|
| 199505700  |           | Southern Idal | no Wildlife Mit                 | tigation - Upper | Upper Snake  |          | no       |          |
|            | FY        | 2001          | 2002                            | 2003             | 2004         | Type     | Category | Accuracy |
|            | NPCC Rec  | \$626,856