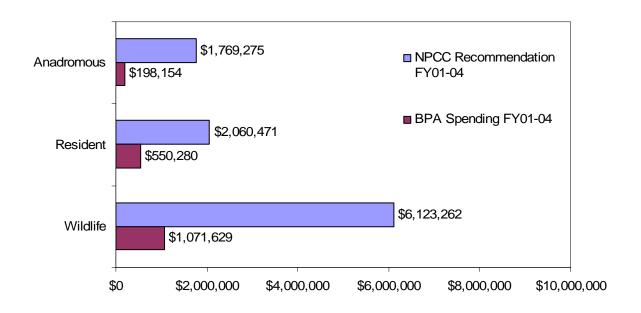

#### NPCC Recommendations and BPA Spending by Project Type, FY01-04

326 Upper Snake