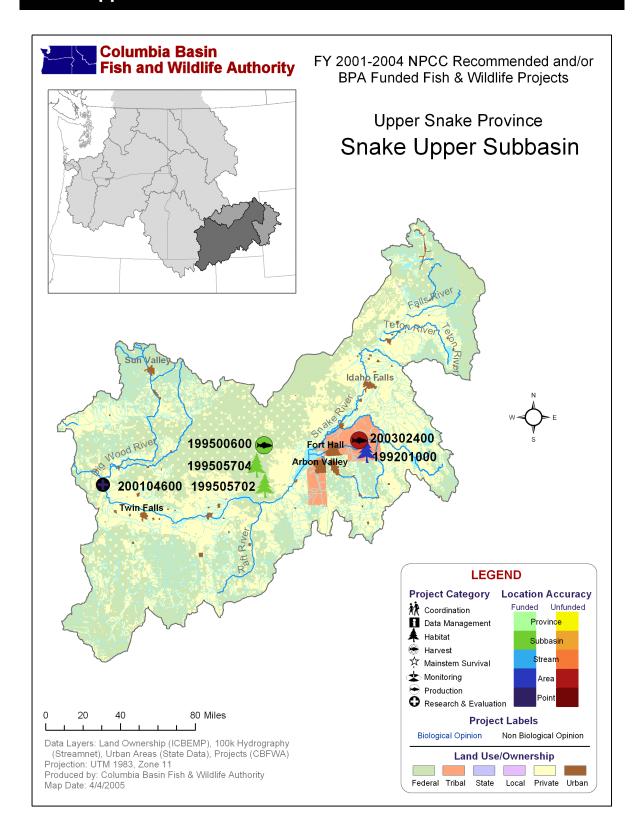

### **Snake Upper Subbasin**

## **Projects in the Snake Upper Subbasin**

| Project ID |           | Project Title   |                  |                 | Review Cycle          |            | BiOp?             |          |
|------------|-----------|-----------------|------------------|-----------------|-----------------------|------------|-------------------|----------|
| 199201000  |           | Habitat Restora | tion/Enhancen    | ent Fort Hall I | Upper Snake           |            | no                |          |
| Г          | FY        | 2001            | 2002             | 2003            | 2004                  | Type       | Category          | Accuracy |
|            | NPCC Rec  | \$169,600       | \$175,366        | \$175,000       | \$179,000             | Resident   | 11-1:4-4          |          |
|            | BPA Spent | \$154,058       | \$151,247        | \$131,240       | \$92,235              | Resident   | Habitat           | area     |
| 1          | 99500600  | Shoshone-Bann   | ock/Shoshone     | Paiute Joint Cu | FY 2001 Ongoing       |            | no                |          |
|            | FY        | 2001            | 2002             | 2003            | 2004                  | Туре       | Category          | Accuracy |
|            | NPCC Rec  | \$1,205,905     | \$ 0             | \$ 0            | \$ 0                  | Resident   | Production        | subbasin |
|            | BPA Spent | \$21,500        | \$ 0             | \$ 0            | \$ 0                  |            |                   |          |
| 1          | 99505702  | Southern Idaho  | Wildlife Mitig   | ation Program   | Upper Snake           |            | no                |          |
|            | FY        | 2001            | 2002             | 2003            | 2004                  | Туре       | Category          | Accuracy |
|            | NPCC Rec  | \$626,856       | \$ 0             | \$287,500       | \$297,275             | Wildlife   | Habitat           | subbasin |
|            | BPA Spent | \$78,429        | \$89,268         | \$30,000        | \$123,053             |            |                   |          |
| 1          | 99505704  | Deer Parks Con  | nplex Wildlife l | Habitat         | FY 2000               |            | no                |          |
|            | FY        | 2001            | 2002             | 2003            | 2004                  | Type       | Category          | Accuracy |
|            | NPCC Rec  | \$ 0            | \$ 0             | \$ 0            | \$ 0                  | Wildlife   | Habitat           | subbasin |
|            | BPA Spent | \$18,064        | \$ 0             | \$ 0            | \$ 0                  |            |                   |          |
| 2          | 00104600  | Collaborative C | enter for Appli  | ed Fish Scienc  | FY 2001 High Priority |            | no                |          |
|            | FY        | 2001            | 2002             | 2003            | 2004                  | Type       | Category          | Accuracy |
|            | NPCC Rec  | \$ 0            | \$1,690,425      | \$ 0            | \$ 0                  | A 1        | Research          | . ,      |
|            | BPA Spent | \$ 0            | \$119,409        | \$78,780        | (\$ 35)               | Anadromous | & Evalua-<br>tion | point    |
| 2          | 00302400  | Shoshone-Bann   | ock Tribes Fish  | n Production Pr | Upper Snake           |            | no                |          |
|            | FY        | 2001            | 2002             | 2003            | 2004                  | Туре       | Category          | Accuracy |
|            | NPCC Rec  | \$ 0            | \$ 0             | \$78,850        | \$ 0                  | Anadromous | Production an     | area     |
|            | BPA Spent | \$ 0            | \$ 0             | \$ 0            | \$ 0                  | Anauromous |                   | urou     |