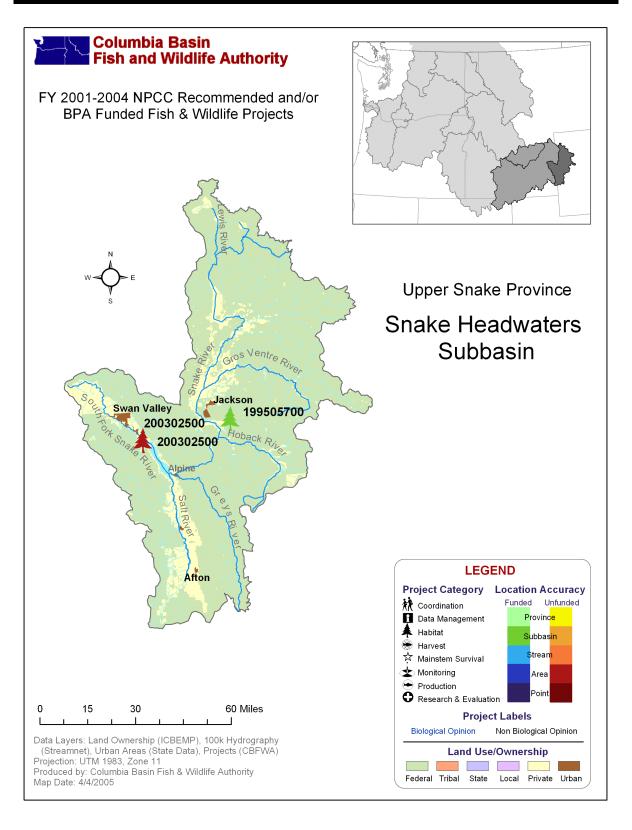

#### **Snake Headwaters Subbasin**

Upper Snake

# Projects in the Snake Headwaters Subbasin

| Project ID |           | Project Tit   | le                              |                  | Review Cycle |          | BiOp?    |          |
|------------|-----------|---------------|---------------------------------|------------------|--------------|----------|----------|----------|
| 199505700  |           | Southern Idal | no Wildlife Mit                 | tigation - Upper | Upper Snake  |          | no       |          |
|            | FY        | 2001          | 2002                            | 2003             | 2004         | Type     | Category | Accuracy |
|            | NPCC Rec  | \$626,856     | \$ 0                            | \$287,500        | \$3,997,275  | Wildlife | Habitat  | subbasin |
|            | BPA Spent | \$32,223      | \$365,044                       | \$205,584        | \$129,964    |          |          |          |
| 200302500  |           |               | owstone Cutth<br>e South Fork o |                  | Upper Snake  |          | no       |          |
|            | FY        | 2001          | 2002                            | 2003             | 2004         | Type     | Category | Accuracy |
|            | NPCC Rec  | \$ 0          | \$ 0                            | \$155,600        | \$ 0         | Resident | Habitat  | 242.0    |
|            | BPA Spent | \$ 0          | \$ 0                            | \$ 0             | \$ 0         | Resident | riaoitat | area     |